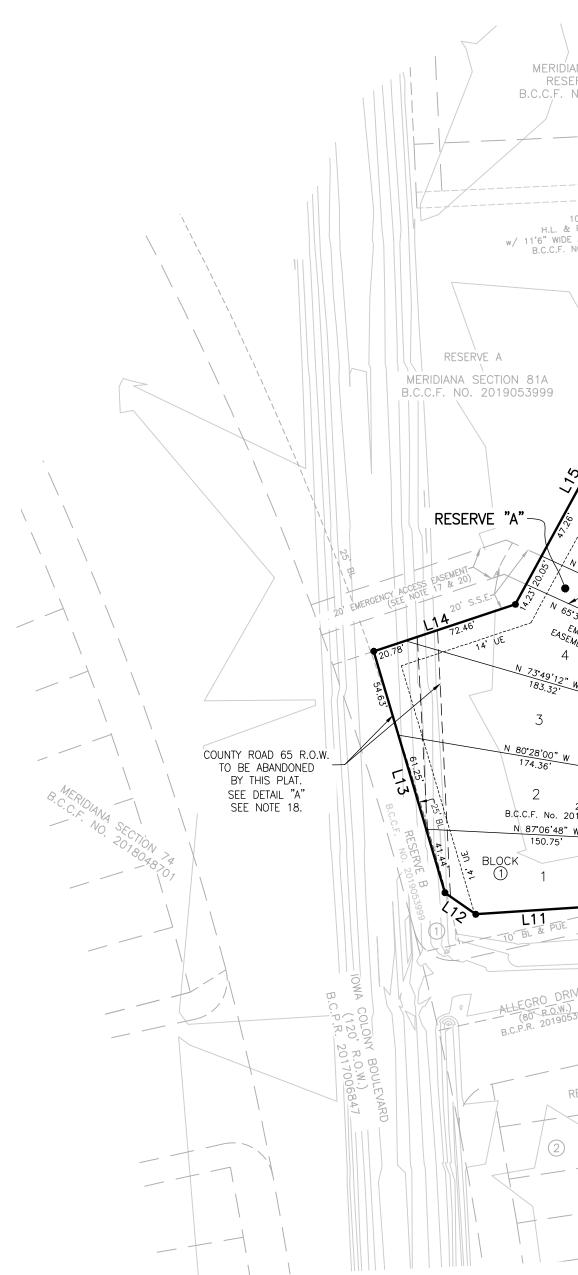

BEGINNING at a found 5/8-inch capped iron rod stamped "E.H.R.A. 713-784-4500" marking the most east-northeasterly corner of Reserve "A" of Meridiana Section 81A a subdivision as per plat recorded under 2019053999 of the B.C.P.R.;

(1) THENCE, North 87°22'46" East, for a distance of 559.40 feet to a point for corner;

(2) THENCE, South 02°37'14" East, for a distance of 122.00 feet to a point for corner;

(3) THENCE, North 87°22'46" East, for a distance of 41.38 feet to a point for corner;

(4) THENCE, South 02°37'14" East, for a distance of 172.56 feet to a point for corner;

(5) THENCE, North 87°22'47" East, for a distance of 22.68 feet to a point for corner; (6) THENCE, South 02°40'29" East, for a distance of 172.56 feet to a point for corner;

(7) THENCE, South 87°19'31" West, for a distance of 34.62 feet to a point for corner;

(8) THENCE, South 02°40'29" East, for a distance of 122.00 feet to a point for corner;

(9) THENCE, South 87°19'31" West, for a distance of 487.00 feet to a found 5/8-inch capped iron rod stamped "E.H.R.A. 713-784-4500" marking the southeasterly corner of Reserve "C" of said Meridiana Section 81A;

THENCE, with said Meridiana Section 81A the following fourteen (14) courses and distances:

(10) North 08°30'48" East, for a distance of 134.53 feet to a found 5/8-inch capped iron rod stamped "E.H.R.A. 713-784-4500" marking a point for corner in the arc of a non-tangent curve;

- (11) in a northwesterly direction along the arc of said curve to the right having a radius of 525.00 feet, a central angle of 02°42'11", an arc length of 24.77 feet, and a chord bearing of North 80°08'07" West, for a distance of 24.77 feet to a found 5/8-inch capped iron rod stamped "E.H.R.A. 713-784-4500" for tangency;
- (12) North 78°47'01" West, for a distance of 54.41 feet to a found 5/8-inch capped iron rod stamped "E.H.R.A. 713-784-4500" marking a point of curvature;
- (13) In a southwesterly direction along the arc of said curve to the left having a radius of 25.00 feet, a central angle of 101°32'13", an arc length of 44.30 feet, and a chord bearing of South 50°26'53" West, for a distance of 38.73 feet to a found 5/8-inch capped iron rod stamped "E.H.R.A. 713-784-4500" for corner;
- (14) South 89°40'46" West, for a distance of 50.00 feet to a found 5/8-inch capped iron rod stamped "E.H.R.A. 713-784-4500" marking a point for corner in the arc of a non-tangent curve;
- (15) In a southerly direction along the arc of said curve to the left having a radius of 325.00 feet, a central angle of 01°19'30", an arc length of 7.52 feet, and a chord bearing of South 00°58'59" East, for a distance of 7.52 feet to a found 5/8-inch capped iron rod stamped "E.H.R.A. 713-784-4500" marking a point of reverse curvature:
- (16) In a southwesterly direction along the arc of said reverse curve to the right having a radius of 25.00 feet, a central angle of 28°59'11", an arc length of 12.65 feet, and a chord bearing of South 12°50'52" West, for a distance of 12.51 feet to a found 5/8-inch capped iron rod stamped "E.H.R.A. 713-784-4500" for corner;
- (17) South 86°14'24" West, for a distance of 116.82 feet to a found 5/8-inch capped iron rod stamped "E.H.R.A. 713-784-4500" for corner;
- (18) North 55°05'36" West, for a distance of 23.42 feet to a found 5/8-inch capped iron rod stamped "E.H.R.A. 713-784-4500" for corner;

iron rod stamped "E.H.R.A. 713-784-4500" for corner;

rod stamped "E.H.R.A. 713-784-4500" for corner;

- (19) North 16°25'37" West, for a distance of 157.32 feet to a found 5/8-inch capped
- (20) North 71°39'39" East, for a distance of 93.24 feet to a found 5/8-inch capped iron
- (21) North 28°32'54" East, for a distance of 161.54 feet to a found 5/8-inch capped
- iron rod stamped "E.H.R.A. 713-784-4500" for corner;
- (22) North 18°41'20" East, for a distance of 90.64 feet to a found 5/8-inch capped iron rod stamped "E.H.R.A. 713-784-4500" for corner;
- (23) North 02°37'14" West, for a distance of 67.44 feet to the POINT OF BEGINNING and containing 8.752 acres of land.

## DETAIL "A" SCALE: 1"=30'

Exx

PATH:R:\2008\081-011-76\DRAWING\PLAT\08101176V-PLFP01\_MERIDIANA-76A BY:---- DATE:2020-03-19

| LINE TABLE                                                                                                                                                                                      |                                                                                                                                                                                                                                                                                                                                                                                                                                                                                                                     |                                                                                                                                                                                                                                                                                                   |  |  |  |
|-------------------------------------------------------------------------------------------------------------------------------------------------------------------------------------------------|---------------------------------------------------------------------------------------------------------------------------------------------------------------------------------------------------------------------------------------------------------------------------------------------------------------------------------------------------------------------------------------------------------------------------------------------------------------------------------------------------------------------|---------------------------------------------------------------------------------------------------------------------------------------------------------------------------------------------------------------------------------------------------------------------------------------------------|--|--|--|
| LINE                                                                                                                                                                                            | BEARING                                                                                                                                                                                                                                                                                                                                                                                                                                                                                                             | DISTANCE                                                                                                                                                                                                                                                                                          |  |  |  |
| L1                                                                                                                                                                                              | S 02°37'14" E                                                                                                                                                                                                                                                                                                                                                                                                                                                                                                       | 122.00'                                                                                                                                                                                                                                                                                           |  |  |  |
| L2                                                                                                                                                                                              | N 87°22'46" E                                                                                                                                                                                                                                                                                                                                                                                                                                                                                                       | 41.38'                                                                                                                                                                                                                                                                                            |  |  |  |
| L3                                                                                                                                                                                              | S 02°37'14" E                                                                                                                                                                                                                                                                                                                                                                                                                                                                                                       | 172.56'                                                                                                                                                                                                                                                                                           |  |  |  |
| L4                                                                                                                                                                                              | N 87°22'47" E                                                                                                                                                                                                                                                                                                                                                                                                                                                                                                       | 22.68'                                                                                                                                                                                                                                                                                            |  |  |  |
| L5                                                                                                                                                                                              | S 02°40'29" E                                                                                                                                                                                                                                                                                                                                                                                                                                                                                                       | 172.56'                                                                                                                                                                                                                                                                                           |  |  |  |
| L6                                                                                                                                                                                              | S 87°19'31" V                                                                                                                                                                                                                                                                                                                                                                                                                                                                                                       | √ 34.62'                                                                                                                                                                                                                                                                                          |  |  |  |
| L7                                                                                                                                                                                              | S 02°40'29" E                                                                                                                                                                                                                                                                                                                                                                                                                                                                                                       | 122.00'                                                                                                                                                                                                                                                                                           |  |  |  |
| L8                                                                                                                                                                                              | N 08°30'48" E                                                                                                                                                                                                                                                                                                                                                                                                                                                                                                       | 134.53'                                                                                                                                                                                                                                                                                           |  |  |  |
| L9                                                                                                                                                                                              | N 78°47'01" V                                                                                                                                                                                                                                                                                                                                                                                                                                                                                                       | V 54.41'                                                                                                                                                                                                                                                                                          |  |  |  |
| L10                                                                                                                                                                                             | S 89°40'46" V                                                                                                                                                                                                                                                                                                                                                                                                                                                                                                       | / 50.00'                                                                                                                                                                                                                                                                                          |  |  |  |
| L11                                                                                                                                                                                             | S 86°14'24" V                                                                                                                                                                                                                                                                                                                                                                                                                                                                                                       | / 116.82'                                                                                                                                                                                                                                                                                         |  |  |  |
| L12                                                                                                                                                                                             | N 55°05'36" V                                                                                                                                                                                                                                                                                                                                                                                                                                                                                                       | V 23.42'                                                                                                                                                                                                                                                                                          |  |  |  |
| L13                                                                                                                                                                                             | N 16°25'37"V                                                                                                                                                                                                                                                                                                                                                                                                                                                                                                        | V 157.32'                                                                                                                                                                                                                                                                                         |  |  |  |
| L14                                                                                                                                                                                             | N 71°39'39" E                                                                                                                                                                                                                                                                                                                                                                                                                                                                                                       | 93.24'                                                                                                                                                                                                                                                                                            |  |  |  |
| L15                                                                                                                                                                                             | N 28°32'54" E                                                                                                                                                                                                                                                                                                                                                                                                                                                                                                       | 161.54'                                                                                                                                                                                                                                                                                           |  |  |  |
| L16                                                                                                                                                                                             | N 18°41'20" E                                                                                                                                                                                                                                                                                                                                                                                                                                                                                                       | 90.64'                                                                                                                                                                                                                                                                                            |  |  |  |
| L17                                                                                                                                                                                             | N 02°37'14" V                                                                                                                                                                                                                                                                                                                                                                                                                                                                                                       | V 67.44'                                                                                                                                                                                                                                                                                          |  |  |  |
| L18                                                                                                                                                                                             | N 81°38'25" E                                                                                                                                                                                                                                                                                                                                                                                                                                                                                                       | 87.44'                                                                                                                                                                                                                                                                                            |  |  |  |
| L19                                                                                                                                                                                             | S 78°47'01" E                                                                                                                                                                                                                                                                                                                                                                                                                                                                                                       | 109.46'                                                                                                                                                                                                                                                                                           |  |  |  |
| L20                                                                                                                                                                                             | S 34°54'20" E                                                                                                                                                                                                                                                                                                                                                                                                                                                                                                       | 16.77'                                                                                                                                                                                                                                                                                            |  |  |  |
| L21                                                                                                                                                                                             | N 08°38'56"V                                                                                                                                                                                                                                                                                                                                                                                                                                                                                                        | V 22.30'                                                                                                                                                                                                                                                                                          |  |  |  |
| L22                                                                                                                                                                                             | S 61°27'06" E                                                                                                                                                                                                                                                                                                                                                                                                                                                                                                       | 40.00'                                                                                                                                                                                                                                                                                            |  |  |  |
| L23                                                                                                                                                                                             | S 80°14'47"E                                                                                                                                                                                                                                                                                                                                                                                                                                                                                                        | 41.15'                                                                                                                                                                                                                                                                                            |  |  |  |
| LINE<br>L1<br>L2<br>L3<br>L4<br>L5<br>L6<br>L7<br>L8<br>L9<br>L10<br>L11<br>L12<br>L13<br>L14<br>L15<br>L16<br>L17<br>L18<br>L19<br>L20<br>L21<br>L22<br>L23<br>L24<br>L25<br>L26<br>L27<br>L28 | LINE TABL<br>BEARING<br>S 02°37'14" E<br>N 87°22'46" E<br>S 02°37'14" E<br>N 87°22'47" E<br>S 02°40'29" E<br>S 87°19'31" V<br>S 02°40'29" E<br>N 08°30'48" E<br>N 78°47'01" V<br>S 89°40'46" V<br>S 86°14'24" V<br>N 55°05'36" V<br>N 16°25'37" V<br>N 71°39'39" E<br>N 28°32'54" E<br>N 18°41'20" E<br>N 18°41'20" E<br>N 18°41'20" E<br>N 18°41'20" E<br>N 18°41'20" E<br>N 18°42'54'20" E<br>S 78°47'01" E<br>S 34°54'20" E<br>S 34°54'20" E<br>S 80°14'47" E<br>N 02°37'14" V<br>N 87°22'46" E<br>S 87°19'31" V | V 20.20'                                                                                                                                                                                                                                                                                          |  |  |  |
| L25                                                                                                                                                                                             | S 87°2 <mark>2'46"</mark> V                                                                                                                                                                                                                                                                                                                                                                                                                                                                                         | / 18.58'                                                                                                                                                                                                                                                                                          |  |  |  |
| L26                                                                                                                                                                                             | N 02°37'14" V                                                                                                                                                                                                                                                                                                                                                                                                                                                                                                       | V 20.00'                                                                                                                                                                                                                                                                                          |  |  |  |
| L27                                                                                                                                                                                             | N 87°22'46" E                                                                                                                                                                                                                                                                                                                                                                                                                                                                                                       | 38.57'                                                                                                                                                                                                                                                                                            |  |  |  |
| L28                                                                                                                                                                                             | S 87°19'31" V                                                                                                                                                                                                                                                                                                                                                                                                                                                                                                       | DISTANCE<br>122.00'<br>41.38'<br>172.56'<br>22.68'<br>172.56'<br>34.62'<br>122.00'<br>134.53'<br>54.41'<br>50.00'<br>116.82'<br>157.32'<br>93.24'<br>161.54'<br>90.64'<br>167.74'<br>167.74'<br>109.46'<br>16.77'<br>22.30'<br>40.00'<br>41.15'<br>20.20'<br>18.58'<br>20.00'<br>16.00'<br>16.00' |  |  |  |