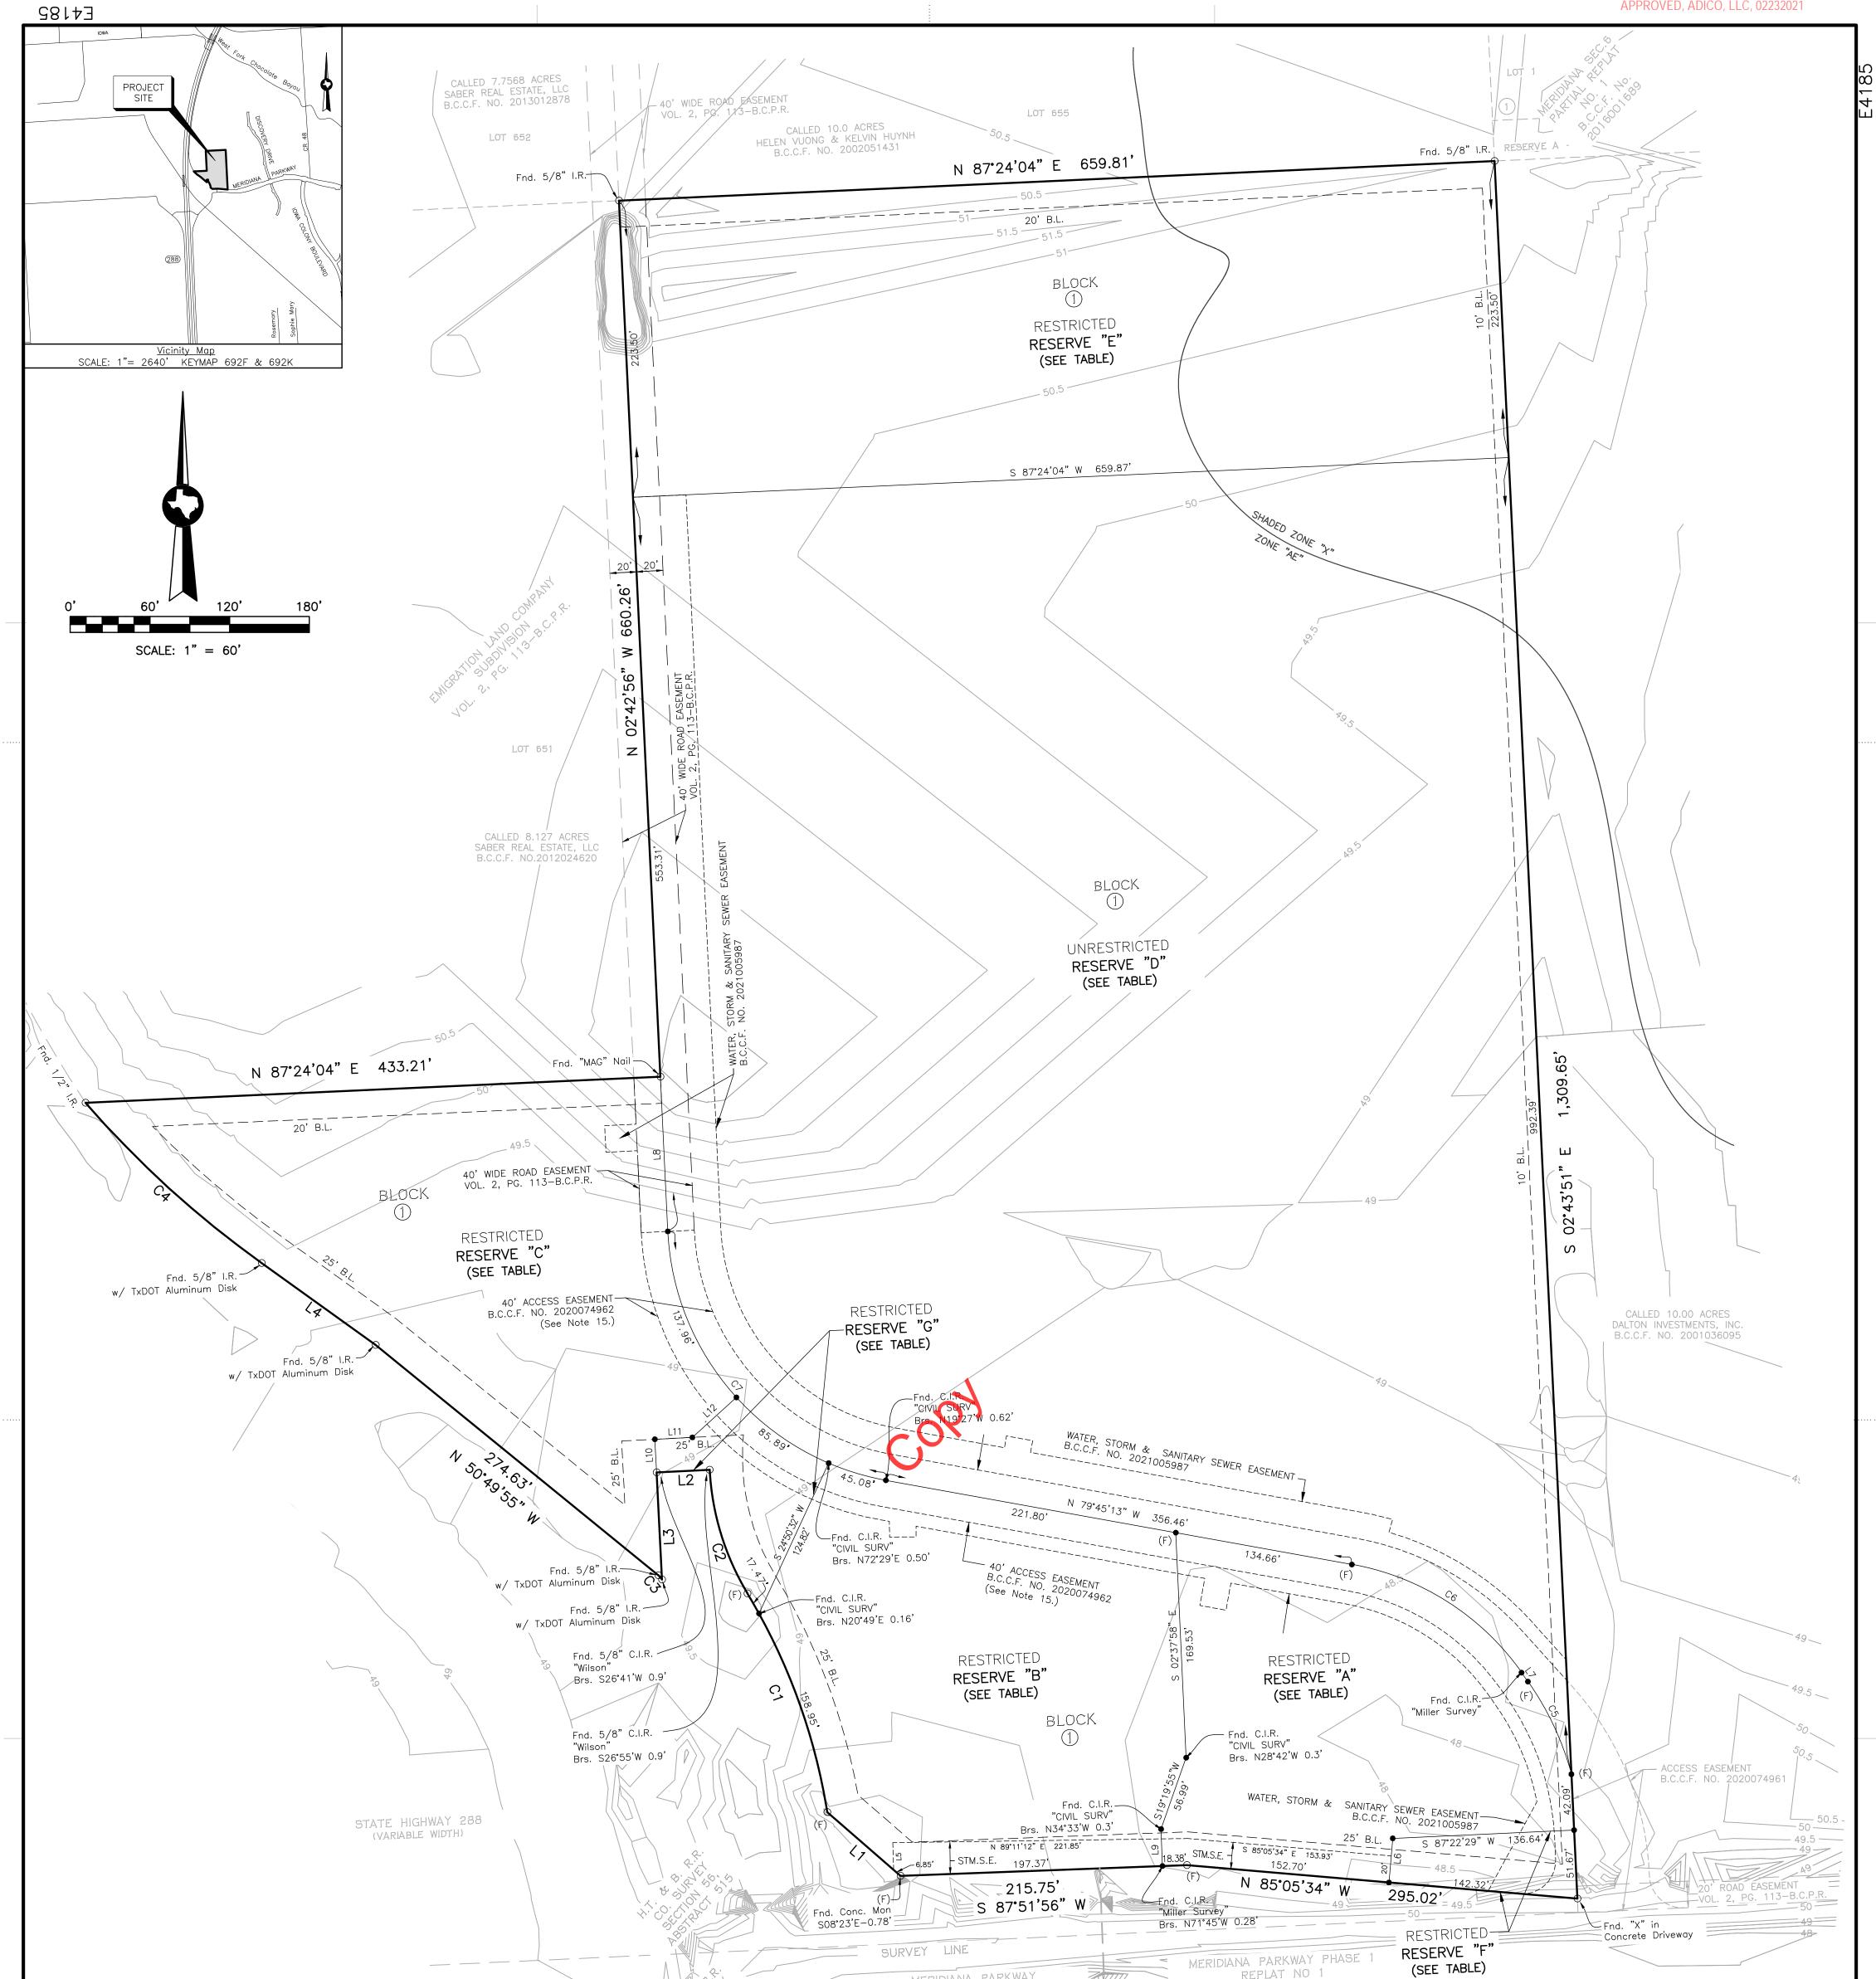

#### METES AND BOUNDS DESCRIPTION MERIDIANA SECTION 76A 8.752 ACRES OF LAND SITUATED IN H. T. & B. R.R. COMPANY SURVEY, SECTION 53, ABSTRACT 287 H. T. & B. R.R. COMPANY SURVEY, SECTION 52, ABSTRACT 513 BRAZORIA COUNTY, TEXAS

DESCRIPTION OF A 8.752 ACRE TRACT OF LAND SITUATED IN THE H. T. & B. R.R. COMPANY SURVEY, SECTION 53, ABSTRACT 287, BRAZORIA COUNTY, TEXAS, AND THE H. T. & B. R.R. COMPANY SURVEY, SECTION 52, ABSTRACT 513, BRAZORIA COUNTY, TEXAS, BEING A PORTION OF THAT CERTAIN 59.855 ACRE TRACT OF LAND CONVEYED TO GR-M1. LTD BY DEED RECORDED UNDER BRAZORIA COUNTY CLERKS FILE NUMBER (B.C.C.F. No) 2015050942, A PORTION OF LOT 1 OF LULLING BROOK SECTION 1 (A SUBDIVISION AS PER PLAT RECORDED UNDER BRAZORIA COUNTY PLAT RECORD [B.C.P.R.] 2007037473) CONVEYED TO GR-M1, LTD. BY DEED RECORDED UNDER B.C.C.F. NO. 2015056564, AND INCLUDES A PORTION ON COUNTY ROAD 65 (BASED ON A WIDTH OF 80-FEET); SAID 8.752 ACRE TRACT BEING MORE PARTICULARLY DESCRIBED BY METES AND BOUNDS AS FOLLOWS (BEARINGS BASED ON TEXAS STATE PLANE COORDINATE SYSTEM OF 1983, SOUTH CENTRAL ZONE 4204, AS DETERMINED BY GPS MEASUREMENTS):

BEGINNING at a found 5/8-inch capped iron rod stamped "E.H.R.A. 713-784-4500" marking the most east-northeasterly corner of Reserve "A" of Meridiana Section 81A a subdivision as per plat recorded under 2019053999 of the B.C.P.R.;

(1) THENCE, North 87°22'46" East, for a distance of 559.40 feet to a point for corner;

(2) THENCE, South 02°37'14" East, for a distance of 122.00 feet to a point for corner;

(3) THENCE, North 87°22'46" East, for a distance of 41.38 feet to a point for corner;

(4) THENCE, South 02°37'14" East, for a distance of 172.56 feet to a point for corner;

(5) THENCE, North 87°22'47" East, for a distance of 22.68 feet to a point for corner; (6) THENCE, South 02°40'29" East, for a distance of 172.56 feet to a point for corner;

(7) THENCE, South 87°19'31" West, for a distance of 34.62 feet to a point for corner;

(8) THENCE, South 02°40'29" East, for a distance of 122.00 feet to a point for corner;

(9) THENCE, South 87°19'31" West, for a distance of 487.00 feet to a found 5/8-inch capped iron rod stamped "E.H.R.A. 713-784-4500" marking the southeasterly corner of Reserve "C" of said Meridiana Section 81A;

THENCE, with said Meridiana Section 81A the following fourteen (14) courses and distances:

(10) North 08°30'48" East, for a distance of 134.53 feet to a found 5/8-inch capped iron rod stamped "E.H.R.A. 713-784-4500" marking a point for corner in the arc of a non-tangent curve;

- (11) in a northwesterly direction along the arc of said curve to the right having a radius of 525.00 feet, a central angle of 02°42'11", an arc length of 24.77 feet, and a chord bearing of North 80°08'07" West, for a distance of 24.77 feet to a found 5/8-inch capped iron rod stamped "E.H.R.A. 713-784-4500" for tangency;
- (12) North 78°47'01" West, for a distance of 54.41 feet to a found 5/8-inch capped iron rod stamped "E.H.R.A. 713-784-4500" marking a point of curvature;
- (13) In a southwesterly direction along the arc of said curve to the left having a radius of 25.00 feet, a central angle of 101°32'13", an arc length of 44.30 feet, and a chord bearing of South 50°26'53" West, for a distance of 38.73 feet to a found 5/8-inch capped iron rod stamped "E.H.R.A. 713-784-4500" for corner;
- (14) South 89°40'46" West, for a distance of 50.00 feet to a found 5/8-inch capped iron rod stamped "E.H.R.A. 713-784-4500" marking a point for corner in the arc of a non-tangent curve;
- (15) In a southerly direction along the arc of said curve to the left having a radius of 325.00 feet, a central angle of 01°19'30", an arc length of 7.52 feet, and a chord bearing of South 00°58'59" East, for a distance of 7.52 feet to a found 5/8-inch capped iron rod stamped "E.H.R.A. 713-784-4500" marking a point of reverse curvature:
- (16) In a southwesterly direction along the arc of said reverse curve to the right having a radius of 25.00 feet, a central angle of 28°59'11", an arc length of 12.65 feet, and a chord bearing of South 12°50'52" West, for a distance of 12.51 feet to a found 5/8-inch capped iron rod stamped "E.H.R.A. 713-784-4500" for corner;
- (17) South 86°14'24" West, for a distance of 116.82 feet to a found 5/8-inch capped iron rod stamped "E.H.R.A. 713-784-4500" for corner;
- (18) North 55°05'36" West, for a distance of 23.42 feet to a found 5/8-inch capped iron rod stamped "E.H.R.A. 713-784-4500" for corner;

iron rod stamped "E.H.R.A. 713-784-4500" for corner;

rod stamped "E.H.R.A. 713-784-4500" for corner;

- (19) North 16°25'37" West, for a distance of 157.32 feet to a found 5/8-inch capped
- (20) North 71°39'39" East, for a distance of 93.24 feet to a found 5/8-inch capped iron
- (21) North 28°32'54" East, for a distance of 161.54 feet to a found 5/8-inch capped
- iron rod stamped "E.H.R.A. 713-784-4500" for corner;
- (22) North 18°41'20" East, for a distance of 90.64 feet to a found 5/8-inch capped iron rod stamped "E.H.R.A. 713-784-4500" for corner;
- (23) North 02°37'14" West, for a distance of 67.44 feet to the POINT OF BEGINNING and containing 8.752 acres of land.