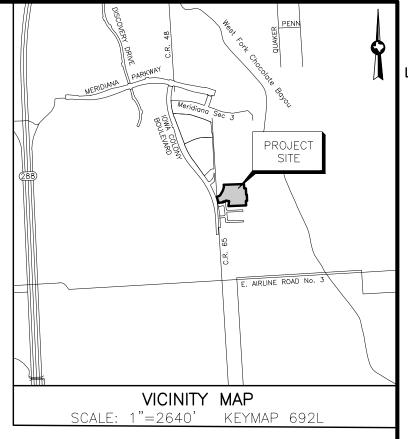

## FINAL PLAT MERIDIANA SECTION 76A

BEING A SUBDIVISION OF 8.752 ACRES OUT OF THE H. T. & B. R.R. COMPANY SURVEY, SECTION 53, A-287, H. T. & B. R.R. COMPANY SURVEY, SECTION 52, A-513, IN THE CITY OF IOWA COLONY, BRAZORIA COUNTY, TEXAS.

#### METES AND BOUNDS DESCRIPTION MERIDIANA SECTION 76A 8.752 ACRES OF LAND SITUATED IN H. T. & B. R.R. COMPANY SURVEY, SECTION 53, ABSTRACT 287 H. T. & B. R.R. COMPANY SURVEY, SECTION 52, ABSTRACT 513 BRAZORIA COUNTY, TEXAS