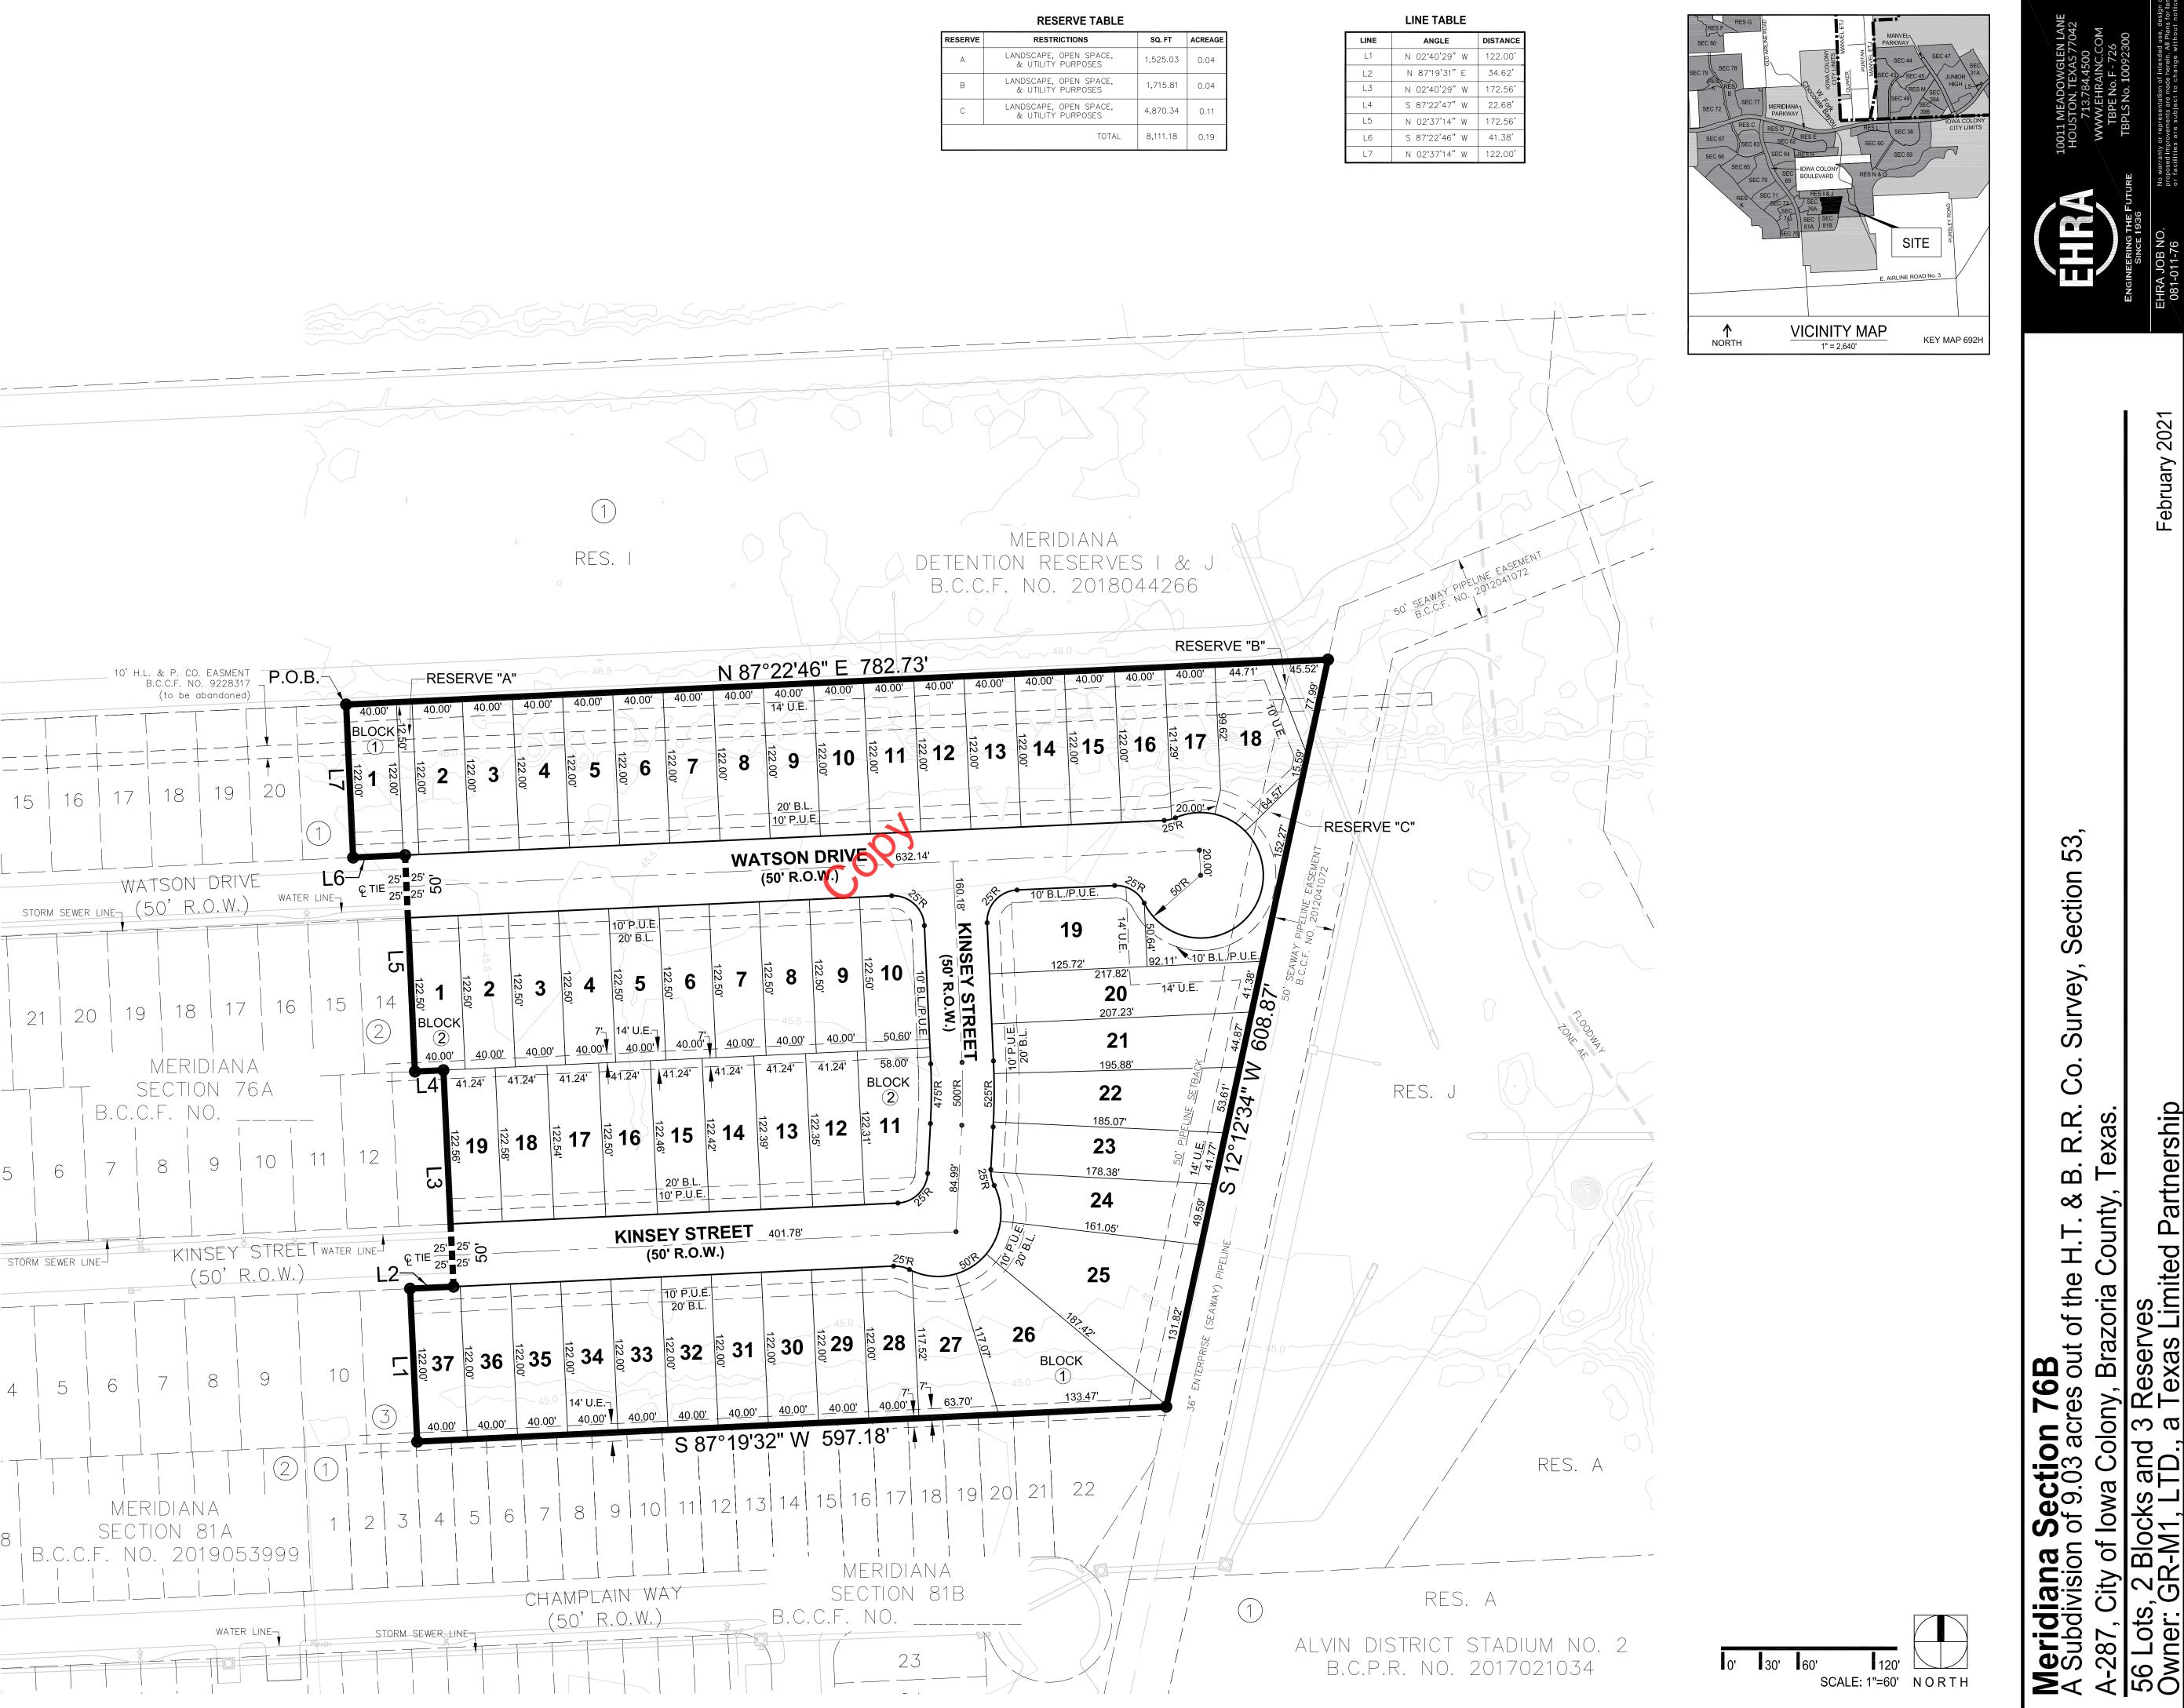

## FINAL PLAT MERIDIANA SECTION 76A

BEING A SUBDIVISION OF 8.752 ACRES OUT OF THE H. T. & B. R.R. COMPANY SURVEY, SECTION 53, A-287, H. T. & B. R.R. COMPANY SURVEY, SECTION 52, A-513, IN THE CITY OF IOWA COLONY, BRAZORIA COUNTY, TEXAS.

56 LOTS 3 BLOCKS 1 RESERVE (0.0566 ACRES)

OWNER

GR-M1, LTD., A TEXAS LIMITED PARTNERSHIP 1602 AVENUE D, SUITE 100 KATY, TEXAS 77493 PH (832) 437-7863

MARCH 4, 2020

10011 MEADOWGLEN LN HOUSTON, TEXAS 77042 713-784-4500 WWW.EHRAINC.COM TBPE No. F-726 TBPLS No. 10092300

#### GENERAL NOTES:

- Bearing orientation is based on the Texas State Plane Coordinate System of 1983, South Central Zone, as determined by GPS measurements.
- 2. All boundary corners for the plat shown hereon are set 5/8-inch iron rods 36-inches in length with cap stamped "E.H.R.A. 713-784-4500" set in concrete, unless otherwise noted.
- 3. A- indicates Abstract AC. indicates Acres
- B.C.A.D. indicates Brazoria County Appraisal District B.C.C.F. indicates Brazoria County Clerk's File
- B.C.D.R. indicates Brazoria County Deed Records B.C.P.R. indicates Brazoria County Plat Records
- B.L. indicates Building Line ESMT. indicates Easement
- FND. indicates Found
- VOL. indicates Volume
- PG. indicates Page PUE indicates Public Utility Easement
- R.O.W. indicates Right of Way S.S.E. indicate Sanitary Sewer Easement SQ. FT. indicates Square Feet
- UE indicates Utility Easement
- WLE indicates Water Line Easement indicates Change of Street Name
- 4. The property subdivided in the foregoing plat lies within Brazoria County, the City of lowa Colony, Brazoria County M.U.D. 55, and Brazoria County Drainage District #5 (B.D.D.#5).
- 5. The boundary for this plat has a closure in excess of 1:15,000.
- 6. The terms and conditions of Amendment #1 of the City of Iowa Colony Ordinance #2007-7 may affect this plat. This plat is in conformance with Meridiana PUD Amendment No. 3.
- 7. No building permits will be issued until all storm sewer drainage improvements, if any, and which may include detention, have been constructed.
- 8. This final plat will expire two (2) years after final approval by City Council if construction of the improvements has not commenced within the two-year initial period or the one-year extension period granted by City Council.
- 9. Contour lines shown hereon are based on the NGS Benchmark E 306 being noted hereon.
- 10. All water and wastewater facilities shall conform to the city's design criteria.
- 11. This plat is subject to the conditions and restrictions of the Meridiana PUD Agreement, No. 3 as approved January 23, 2017.
- 12. According to the Federal Emergency Management Agency Flood Insurance Rate Map, Brazoria County, Texas, Community Panel No. 48039C0120H, dated June 5, 1989 and revised by the Letter of Map Revision (LOMR) issued May 13, 2015 and effective September 28, 2015. Lots within this subdivision were filled and removed from Zone "AE" and placed in unshaded Zone "X" in the Letter of Map Revision Based on fill (LOMR-F) effective September 6, 2019 under Case No. 19-06-3361A.

## DETAIL "A" SCALE: 1"=30'

Exx

PATH:R:\2008\081-011-76\DRAWING\PLAT\08101176V-PLFP01\_MERIDIANA-76A BY:---- DATE:2020-03-19

| LINE TABLE                                                                                                                                                                                      |                                                                                                                                                                                                                                                                                                                                                                                                                                                                                                                     |                                                                                                                                                                                                                                                                                                   |  |  |  |
|-------------------------------------------------------------------------------------------------------------------------------------------------------------------------------------------------|---------------------------------------------------------------------------------------------------------------------------------------------------------------------------------------------------------------------------------------------------------------------------------------------------------------------------------------------------------------------------------------------------------------------------------------------------------------------------------------------------------------------|---------------------------------------------------------------------------------------------------------------------------------------------------------------------------------------------------------------------------------------------------------------------------------------------------|--|--|--|
| LINE                                                                                                                                                                                            | BEARING                                                                                                                                                                                                                                                                                                                                                                                                                                                                                                             | DISTANCE                                                                                                                                                                                                                                                                                          |  |  |  |
| L1                                                                                                                                                                                              | S 02°37'14" E                                                                                                                                                                                                                                                                                                                                                                                                                                                                                                       | 122.00'                                                                                                                                                                                                                                                                                           |  |  |  |
| L2                                                                                                                                                                                              | N 87°22'46" E                                                                                                                                                                                                                                                                                                                                                                                                                                                                                                       | 41.38'                                                                                                                                                                                                                                                                                            |  |  |  |
| L3                                                                                                                                                                                              | S 02°37'14" E                                                                                                                                                                                                                                                                                                                                                                                                                                                                                                       | 172.56'                                                                                                                                                                                                                                                                                           |  |  |  |
| L4                                                                                                                                                                                              | N 87°22'47" E                                                                                                                                                                                                                                                                                                                                                                                                                                                                                                       | 22.68'                                                                                                                                                                                                                                                                                            |  |  |  |
| L5                                                                                                                                                                                              | S 02°40'29" E                                                                                                                                                                                                                                                                                                                                                                                                                                                                                                       | 172.56'                                                                                                                                                                                                                                                                                           |  |  |  |
| L6                                                                                                                                                                                              | S 87°19'31" V                                                                                                                                                                                                                                                                                                                                                                                                                                                                                                       | √ 34.62'                                                                                                                                                                                                                                                                                          |  |  |  |
| L7                                                                                                                                                                                              | S 02°40'29" E                                                                                                                                                                                                                                                                                                                                                                                                                                                                                                       | 122.00'                                                                                                                                                                                                                                                                                           |  |  |  |
| L8                                                                                                                                                                                              | N 08°30'48" E                                                                                                                                                                                                                                                                                                                                                                                                                                                                                                       | 134.53'                                                                                                                                                                                                                                                                                           |  |  |  |
| L9                                                                                                                                                                                              | N 78°47'01" V                                                                                                                                                                                                                                                                                                                                                                                                                                                                                                       | V 54.41'                                                                                                                                                                                                                                                                                          |  |  |  |
| L10                                                                                                                                                                                             | S 89°40'46" V                                                                                                                                                                                                                                                                                                                                                                                                                                                                                                       | / 50.00'                                                                                                                                                                                                                                                                                          |  |  |  |
| L11                                                                                                                                                                                             | S 86°14'24" V                                                                                                                                                                                                                                                                                                                                                                                                                                                                                                       | / 116.82'                                                                                                                                                                                                                                                                                         |  |  |  |
| L12                                                                                                                                                                                             | N 55°05'36" V                                                                                                                                                                                                                                                                                                                                                                                                                                                                                                       | V 23.42'                                                                                                                                                                                                                                                                                          |  |  |  |
| L13                                                                                                                                                                                             | N 16°25'37"V                                                                                                                                                                                                                                                                                                                                                                                                                                                                                                        | V 157.32'                                                                                                                                                                                                                                                                                         |  |  |  |
| L14                                                                                                                                                                                             | N 71°39'39" E                                                                                                                                                                                                                                                                                                                                                                                                                                                                                                       | 93.24'                                                                                                                                                                                                                                                                                            |  |  |  |
| L15                                                                                                                                                                                             | N 28°32'54" E                                                                                                                                                                                                                                                                                                                                                                                                                                                                                                       | 161.54'                                                                                                                                                                                                                                                                                           |  |  |  |
| L16                                                                                                                                                                                             | N 18°41'20" E                                                                                                                                                                                                                                                                                                                                                                                                                                                                                                       | 90.64'                                                                                                                                                                                                                                                                                            |  |  |  |
| L17                                                                                                                                                                                             | N 02°37'14" V                                                                                                                                                                                                                                                                                                                                                                                                                                                                                                       | V 67.44'                                                                                                                                                                                                                                                                                          |  |  |  |
| L18                                                                                                                                                                                             | N 81°38'25" E                                                                                                                                                                                                                                                                                                                                                                                                                                                                                                       | 87.44'                                                                                                                                                                                                                                                                                            |  |  |  |
| L19                                                                                                                                                                                             | S 78°47'01" E                                                                                                                                                                                                                                                                                                                                                                                                                                                                                                       | 109.46'                                                                                                                                                                                                                                                                                           |  |  |  |
| L20                                                                                                                                                                                             | S 34°54'20" E                                                                                                                                                                                                                                                                                                                                                                                                                                                                                                       | 16.77'                                                                                                                                                                                                                                                                                            |  |  |  |
| L21                                                                                                                                                                                             | N 08°38'56"V                                                                                                                                                                                                                                                                                                                                                                                                                                                                                                        | V 22.30'                                                                                                                                                                                                                                                                                          |  |  |  |
| L22                                                                                                                                                                                             | S 61°27'06" E                                                                                                                                                                                                                                                                                                                                                                                                                                                                                                       | 40.00'                                                                                                                                                                                                                                                                                            |  |  |  |
| L23                                                                                                                                                                                             | S 80°14'47"E                                                                                                                                                                                                                                                                                                                                                                                                                                                                                                        | 41.15'                                                                                                                                                                                                                                                                                            |  |  |  |
| LINE<br>L1<br>L2<br>L3<br>L4<br>L5<br>L6<br>L7<br>L8<br>L9<br>L10<br>L11<br>L12<br>L13<br>L14<br>L15<br>L16<br>L17<br>L18<br>L19<br>L20<br>L21<br>L22<br>L23<br>L24<br>L25<br>L26<br>L27<br>L28 | LINE TABL<br>BEARING<br>S 02°37'14" E<br>N 87°22'46" E<br>S 02°37'14" E<br>N 87°22'47" E<br>S 02°40'29" E<br>S 87°19'31" V<br>S 02°40'29" E<br>N 08°30'48" E<br>N 78°47'01" V<br>S 89°40'46" V<br>S 86°14'24" V<br>N 55°05'36" V<br>N 16°25'37" V<br>N 71°39'39" E<br>N 28°32'54" E<br>N 18°41'20" E<br>N 18°41'20" E<br>N 18°41'20" E<br>N 18°41'20" E<br>N 18°41'20" E<br>N 18°42'54'20" E<br>S 78°47'01" E<br>S 34°54'20" E<br>S 34°54'20" E<br>S 80°14'47" E<br>N 02°37'14" V<br>N 87°22'46" E<br>S 87°19'31" V | V 20.20'                                                                                                                                                                                                                                                                                          |  |  |  |
| L25                                                                                                                                                                                             | S 87°2 <mark>2'46"</mark> V                                                                                                                                                                                                                                                                                                                                                                                                                                                                                         | / 18.58'                                                                                                                                                                                                                                                                                          |  |  |  |
| L26                                                                                                                                                                                             | N 02°37'14" V                                                                                                                                                                                                                                                                                                                                                                                                                                                                                                       | V 20.00'                                                                                                                                                                                                                                                                                          |  |  |  |
| L27                                                                                                                                                                                             | N 87°22'46" E                                                                                                                                                                                                                                                                                                                                                                                                                                                                                                       | 38.57'                                                                                                                                                                                                                                                                                            |  |  |  |
| L28                                                                                                                                                                                             | S 87°19'31" V                                                                                                                                                                                                                                                                                                                                                                                                                                                                                                       | DISTANCE<br>122.00'<br>41.38'<br>172.56'<br>22.68'<br>172.56'<br>34.62'<br>122.00'<br>134.53'<br>54.41'<br>50.00'<br>116.82'<br>157.32'<br>93.24'<br>161.54'<br>90.64'<br>167.74'<br>167.74'<br>109.46'<br>16.77'<br>22.30'<br>40.00'<br>41.15'<br>20.20'<br>18.58'<br>20.00'<br>16.00'<br>16.00' |  |  |  |

|       |         |            | CURVE TABL | E                          |
|-------|---------|------------|------------|----------------------------|
| CURVE | RADIUS  |            | ARC LENGTH | CHORD BEARING CHORD LENGTH |
| C1    | 525.00' | 2°42'11"   | 24.77'     | N 80°08'07" W 24.77'       |
| C2    | 25.00'  | 101°32'13" | 44.30'     | S 50°26'53" W 38.73'       |
| C3    | 325.00' | 1°19'30"   | 7.52'      | S 00°58'59"E 7.52'         |
| C4    | 25.00'  | 28°59'11"  | 12.65'     | S 12°50'52" W 12.51'       |
| C7    | 300.00' | 28°52'08"  | 151.16'    | N 14°06'50" E 149.56'      |
| C8    | 500.00' | 5°44'21"   | 50.08'     | N 84°30'35" E 50.06'       |
| C9    | 500.00' | 13°53'28"  | 121.22'    | S 85°43'45" E 120.93'      |
| C10   | 300.00' | 8°19'42"   | 43.61'     | N 04°29'05" W 43.57'       |
| C11   | 325.00' | 28°52'08"  | 163.75'    | N 14°06'50" E 162.03'      |
| C12   | 25.00'  | 29°55'35"  | 13.06'     | N 13°35'07" E   12.91'     |
| C13   | 50.00'  | 112°56'41" | 98.56'     | N 55°05'40" E 83.36'       |
| C14   | 25.00'  | 29°55'35"  | 13.06'     | S 83°23'48" E 12.91'       |
| C15   | 525.00' | 5°44'21"   | 52.59'     | N 84°30'35" E 52.57'       |
| C16   | 475.00' | 13°53'28"  | 115.16'    | N 85°43'45" W 114.88'      |
| C17   | 25.00'  | 101°32'13" | 44.30'     | N 28°00'54" W 38.73'       |
| C18   | 275.00' | 5°47'42"   | 27.81'     | N 25°39'03" E 27.80'       |
| C19   | 25.00'  | 53°05'30"  | 23.17'     | N 55°05'40" E 22.35'       |
| C20   | 475.00' | 5°44'21"   | 47.58'     | N 84°30'35" E 47.56'       |
| C21   | 525.00' | 13°53'28"  | 127.28'    | N 85°43'45" W 126.97'      |
| C22   | 40.00'  | 84°15'39"  | 58.83'     | N 39°27'21" E 53.67'       |
| C23   | 40.00'  | 89°56'46"  | 62.79'     | N 47°38'51" W 56.54'       |
| C24   | 40.00'  | 89°56'46"  | 62.79'     | S 47°38'51" E 56.54'       |
| C25   | 40.00'  | 90°00'00"  | 62.83'     | S 42°19'31" W 56.57'       |