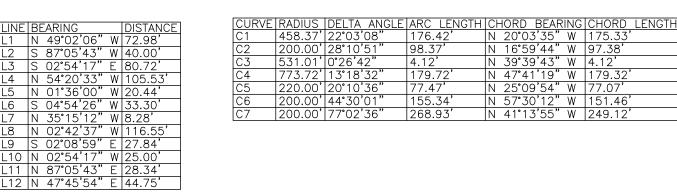

## DETAIL "A" SCALE: 1"=30'

Exx

PATH:R:\2008\081-011-76\DRAWING\PLAT\08101176V-PLFP01\_MERIDIANA-76A BY:---- DATE:2020-03-19

| LINE TABLE                                                                                                                                                                                      |                                                                                                                                                                                                                                                                                                                                                                                                                                                                                                                     |                                                                                                                                                                                                                                                                                                   |  |  |  |
|-------------------------------------------------------------------------------------------------------------------------------------------------------------------------------------------------|---------------------------------------------------------------------------------------------------------------------------------------------------------------------------------------------------------------------------------------------------------------------------------------------------------------------------------------------------------------------------------------------------------------------------------------------------------------------------------------------------------------------|---------------------------------------------------------------------------------------------------------------------------------------------------------------------------------------------------------------------------------------------------------------------------------------------------|--|--|--|
| LINE                                                                                                                                                                                            | BEARING                                                                                                                                                                                                                                                                                                                                                                                                                                                                                                             | DISTANCE                                                                                                                                                                                                                                                                                          |  |  |  |
| L1                                                                                                                                                                                              | S 02°37'14" E                                                                                                                                                                                                                                                                                                                                                                                                                                                                                                       | 122.00'                                                                                                                                                                                                                                                                                           |  |  |  |
| L2                                                                                                                                                                                              | N 87°22'46" E                                                                                                                                                                                                                                                                                                                                                                                                                                                                                                       | 41.38'                                                                                                                                                                                                                                                                                            |  |  |  |
| L3                                                                                                                                                                                              | S 02°37'14" E                                                                                                                                                                                                                                                                                                                                                                                                                                                                                                       | 172.56'                                                                                                                                                                                                                                                                                           |  |  |  |
| L4                                                                                                                                                                                              | N 87°22'47" E                                                                                                                                                                                                                                                                                                                                                                                                                                                                                                       | 22.68'                                                                                                                                                                                                                                                                                            |  |  |  |
| L5                                                                                                                                                                                              | S 02°40'29" E                                                                                                                                                                                                                                                                                                                                                                                                                                                                                                       | 172.56'                                                                                                                                                                                                                                                                                           |  |  |  |
| L6                                                                                                                                                                                              | S 87°19'31" V                                                                                                                                                                                                                                                                                                                                                                                                                                                                                                       | √ 34.62'                                                                                                                                                                                                                                                                                          |  |  |  |
| L7                                                                                                                                                                                              | S 02°40'29" E                                                                                                                                                                                                                                                                                                                                                                                                                                                                                                       | 122.00'                                                                                                                                                                                                                                                                                           |  |  |  |
| L8                                                                                                                                                                                              | N 08°30'48" E                                                                                                                                                                                                                                                                                                                                                                                                                                                                                                       | 134.53'                                                                                                                                                                                                                                                                                           |  |  |  |
| L9                                                                                                                                                                                              | N 78°47'01" V                                                                                                                                                                                                                                                                                                                                                                                                                                                                                                       | V 54.41'                                                                                                                                                                                                                                                                                          |  |  |  |
| L10                                                                                                                                                                                             | S 89°40'46" V                                                                                                                                                                                                                                                                                                                                                                                                                                                                                                       | / 50.00'                                                                                                                                                                                                                                                                                          |  |  |  |
| L11                                                                                                                                                                                             | S 86°14'24" V                                                                                                                                                                                                                                                                                                                                                                                                                                                                                                       | / 116.82'                                                                                                                                                                                                                                                                                         |  |  |  |
| L12                                                                                                                                                                                             | N 55°05'36" V                                                                                                                                                                                                                                                                                                                                                                                                                                                                                                       | V 23.42'                                                                                                                                                                                                                                                                                          |  |  |  |
| L13                                                                                                                                                                                             | N 16°25'37"V                                                                                                                                                                                                                                                                                                                                                                                                                                                                                                        | V 157.32'                                                                                                                                                                                                                                                                                         |  |  |  |
| L14                                                                                                                                                                                             | N 71°39'39" E                                                                                                                                                                                                                                                                                                                                                                                                                                                                                                       | 93.24'                                                                                                                                                                                                                                                                                            |  |  |  |
| L15                                                                                                                                                                                             | N 28°32'54" E                                                                                                                                                                                                                                                                                                                                                                                                                                                                                                       | 161.54'                                                                                                                                                                                                                                                                                           |  |  |  |
| L16                                                                                                                                                                                             | N 18°41'20" E                                                                                                                                                                                                                                                                                                                                                                                                                                                                                                       | 90.64'                                                                                                                                                                                                                                                                                            |  |  |  |
| L17                                                                                                                                                                                             | N 02°37'14" V                                                                                                                                                                                                                                                                                                                                                                                                                                                                                                       | V 67.44'                                                                                                                                                                                                                                                                                          |  |  |  |
| L18                                                                                                                                                                                             | N 81°38'25" E                                                                                                                                                                                                                                                                                                                                                                                                                                                                                                       | 87.44'                                                                                                                                                                                                                                                                                            |  |  |  |
| L19                                                                                                                                                                                             | S 78°47'01" E                                                                                                                                                                                                                                                                                                                                                                                                                                                                                                       | 109.46'                                                                                                                                                                                                                                                                                           |  |  |  |
| L20                                                                                                                                                                                             | S 34°54'20" E                                                                                                                                                                                                                                                                                                                                                                                                                                                                                                       | 16.77'                                                                                                                                                                                                                                                                                            |  |  |  |
| L21                                                                                                                                                                                             | N 08°38'56"V                                                                                                                                                                                                                                                                                                                                                                                                                                                                                                        | V 22.30'                                                                                                                                                                                                                                                                                          |  |  |  |
| L22                                                                                                                                                                                             | S 61°27'06" E                                                                                                                                                                                                                                                                                                                                                                                                                                                                                                       | 40.00'                                                                                                                                                                                                                                                                                            |  |  |  |
| L23                                                                                                                                                                                             | S 80°14'47"E                                                                                                                                                                                                                                                                                                                                                                                                                                                                                                        | 41.15'                                                                                                                                                                                                                                                                                            |  |  |  |
| LINE<br>L1<br>L2<br>L3<br>L4<br>L5<br>L6<br>L7<br>L8<br>L9<br>L10<br>L11<br>L12<br>L13<br>L14<br>L15<br>L16<br>L17<br>L18<br>L19<br>L20<br>L21<br>L22<br>L23<br>L24<br>L25<br>L26<br>L27<br>L28 | LINE TABL<br>BEARING<br>S 02°37'14" E<br>N 87°22'46" E<br>S 02°37'14" E<br>N 87°22'47" E<br>S 02°40'29" E<br>S 87°19'31" V<br>S 02°40'29" E<br>N 08°30'48" E<br>N 78°47'01" V<br>S 89°40'46" V<br>S 86°14'24" V<br>N 55°05'36" V<br>N 16°25'37" V<br>N 71°39'39" E<br>N 28°32'54" E<br>N 18°41'20" E<br>N 18°41'20" E<br>N 18°41'20" E<br>N 18°41'20" E<br>N 18°41'20" E<br>N 18°42'54'20" E<br>S 78°47'01" E<br>S 34°54'20" E<br>S 34°54'20" E<br>S 80°14'47" E<br>N 02°37'14" V<br>N 87°22'46" E<br>S 87°19'31" V | V 20.20'                                                                                                                                                                                                                                                                                          |  |  |  |
| L25                                                                                                                                                                                             | S 87°2 <mark>2'46"</mark> V                                                                                                                                                                                                                                                                                                                                                                                                                                                                                         | / 18.58'                                                                                                                                                                                                                                                                                          |  |  |  |
| L26                                                                                                                                                                                             | N 02°37'14" V                                                                                                                                                                                                                                                                                                                                                                                                                                                                                                       | V 20.00'                                                                                                                                                                                                                                                                                          |  |  |  |
| L27                                                                                                                                                                                             | N 87°22'46" E                                                                                                                                                                                                                                                                                                                                                                                                                                                                                                       | 38.57'                                                                                                                                                                                                                                                                                            |  |  |  |
| L28                                                                                                                                                                                             | S 87°19'31" V                                                                                                                                                                                                                                                                                                                                                                                                                                                                                                       | DISTANCE<br>122.00'<br>41.38'<br>172.56'<br>22.68'<br>172.56'<br>34.62'<br>122.00'<br>134.53'<br>54.41'<br>50.00'<br>116.82'<br>157.32'<br>93.24'<br>161.54'<br>90.64'<br>167.74'<br>167.74'<br>109.46'<br>16.77'<br>22.30'<br>40.00'<br>41.15'<br>20.20'<br>18.58'<br>20.00'<br>16.00'<br>16.00' |  |  |  |

|       |         |            | CURVE TABL | E                          |
|-------|---------|------------|------------|----------------------------|
| CURVE | RADIUS  |            | ARC LENGTH | CHORD BEARING CHORD LENGTH |
| C1    | 525.00' | 2°42'11"   | 24.77'     | N 80°08'07" W 24.77'       |
| C2    | 25.00'  | 101°32'13" | 44.30'     | S 50°26'53" W 38.73'       |
| C3    | 325.00' | 1°19'30"   | 7.52'      | S 00°58'59"E 7.52'         |
| C4    | 25.00'  | 28°59'11"  | 12.65'     | S 12°50'52" W 12.51'       |
| C7    | 300.00' | 28°52'08"  | 151.16'    | N 14°06'50" E 149.56'      |
| C8    | 500.00' | 5°44'21"   | 50.08'     | N 84°30'35" E 50.06'       |
| C9    | 500.00' | 13°53'28"  | 121.22'    | S 85°43'45" E 120.93'      |
| C10   | 300.00' | 8°19'42"   | 43.61'     | N 04°29'05" W 43.57'       |
| C11   | 325.00' | 28°52'08"  | 163.75'    | N 14°06'50" E 162.03'      |
| C12   | 25.00'  | 29°55'35"  | 13.06'     | N 13°35'07" E   12.91'     |
| C13   | 50.00'  | 112°56'41" | 98.56'     | N 55°05'40" E 83.36'       |
| C14   | 25.00'  | 29°55'35"  | 13.06'     | S 83°23'48" E 12.91'       |
| C15   | 525.00' | 5°44'21"   | 52.59'     | N 84°30'35" E 52.57'       |
| C16   | 475.00' | 13°53'28"  | 115.16'    | N 85°43'45" W 114.88'      |
| C17   | 25.00'  | 101°32'13" | 44.30'     | N 28°00'54" W 38.73'       |
| C18   | 275.00' | 5°47'42"   | 27.81'     | N 25°39'03" E 27.80'       |
| C19   | 25.00'  | 53°05'30"  | 23.17'     | N 55°05'40" E 22.35'       |
| C20   | 475.00' | 5°44'21"   | 47.58'     | N 84°30'35" E 47.56'       |
| C21   | 525.00' | 13°53'28"  | 127.28'    | N 85°43'45" W 126.97'      |
| C22   | 40.00'  | 84°15'39"  | 58.83'     | N 39°27'21" E 53.67'       |
| C23   | 40.00'  | 89°56'46"  | 62.79'     | N 47°38'51" W 56.54'       |
| C24   | 40.00'  | 89°56'46"  | 62.79'     | S 47°38'51" E 56.54'       |
| C25   | 40.00'  | 90°00'00"  | 62.83'     | S 42°19'31" W 56.57'       |