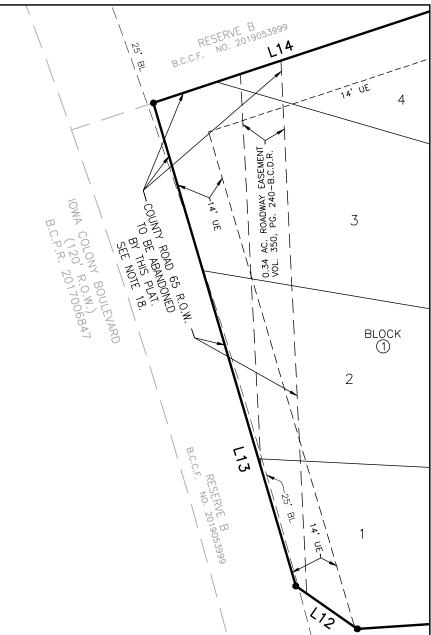

- 13. All sidewalks shall be a minimum of 4' wide and built in accordance to the Meridiana Planned Unit Development District Amendment #3 of the City of Iowa Colony Ordinance #2017-02.
- 14. One-foot reserves dedicated to the public in fee as a buffer separation between the side or end of streets in subdivisions where such streets abut adjacent acreage tracts, the condition of such dedication being that when the adjacent property is subdivided in a recorded plat, the one-foot reserves shall thereupon become vested in the public for street right-of-way purposes and the fee title thereto shall revert to and revest in the dedicator, his heirs, assigns, or successors (Where applicable).
- 15. All existing road right-of-ways or roadway easements crossing through this tract are to be abandoned by this plat.
- 16. Homeowners Association shall be responsible for maintenance and operation of all easements and all restricted reserves.
- 17. The emergency access provided must be 20-feet in width and have a load rating of H-20 as specified by the American Association of State and Highway Officials (AASHTO).
- 18. This emergency access will be released and abandoned and revert to the dedicator when the adjacent property is subdivided in a recorded plat.
- 19. The 20' emergency access easement overlaps the 20' sanitary sewer easement in this location.
- 20. The 20' emergency access easement is partially established via Meridiana Section 81A in this location.
- 21. All fourteen (14) foot wide Utility Easements extend seven (7) feet on each side of the common line, unless otherwise indicated.
- 22. All front lot maintenance within this section shall be performed by the Homeowners Association per Meridiana PUD Amendment No. 3 as approved January 23, 2017.
- 23. Developer/Homeowners' Association shall be responsible for maintenance of all reserves.

## DETAIL "A" SCALE: 1"=30'

Exx

PATH:R:\2008\081-011-76\DRAWING\PLAT\08101176V-PLFP01\_MERIDIANA-76A BY:---- DATE:2020-03-19

| LINE TABLE                                                                                                                                                                                      |                                                                                                                                                                                                                                                                                                                                                                                                                                                                                                                     |                                                                                                                                                                                                                                                                                                   |  |  |  |
|-------------------------------------------------------------------------------------------------------------------------------------------------------------------------------------------------|---------------------------------------------------------------------------------------------------------------------------------------------------------------------------------------------------------------------------------------------------------------------------------------------------------------------------------------------------------------------------------------------------------------------------------------------------------------------------------------------------------------------|---------------------------------------------------------------------------------------------------------------------------------------------------------------------------------------------------------------------------------------------------------------------------------------------------|--|--|--|
| LINE                                                                                                                                                                                            | BEARING                                                                                                                                                                                                                                                                                                                                                                                                                                                                                                             | DISTANCE                                                                                                                                                                                                                                                                                          |  |  |  |
| L1                                                                                                                                                                                              | S 02°37'14" E                                                                                                                                                                                                                                                                                                                                                                                                                                                                                                       | 122.00'                                                                                                                                                                                                                                                                                           |  |  |  |
| L2                                                                                                                                                                                              | N 87°22'46" E                                                                                                                                                                                                                                                                                                                                                                                                                                                                                                       | 41.38'                                                                                                                                                                                                                                                                                            |  |  |  |
| L3                                                                                                                                                                                              | S 02°37'14" E                                                                                                                                                                                                                                                                                                                                                                                                                                                                                                       | 172.56'                                                                                                                                                                                                                                                                                           |  |  |  |
| L4                                                                                                                                                                                              | N 87°22'47" E                                                                                                                                                                                                                                                                                                                                                                                                                                                                                                       | 22.68'                                                                                                                                                                                                                                                                                            |  |  |  |
| L5                                                                                                                                                                                              | S 02°40'29" E                                                                                                                                                                                                                                                                                                                                                                                                                                                                                                       | 172.56'                                                                                                                                                                                                                                                                                           |  |  |  |
| L6                                                                                                                                                                                              | S 87°19'31" V                                                                                                                                                                                                                                                                                                                                                                                                                                                                                                       | √ 34.62'                                                                                                                                                                                                                                                                                          |  |  |  |
| L7                                                                                                                                                                                              | S 02°40'29" E                                                                                                                                                                                                                                                                                                                                                                                                                                                                                                       | 122.00'                                                                                                                                                                                                                                                                                           |  |  |  |
| L8                                                                                                                                                                                              | N 08°30'48" E                                                                                                                                                                                                                                                                                                                                                                                                                                                                                                       | 134.53'                                                                                                                                                                                                                                                                                           |  |  |  |
| L9                                                                                                                                                                                              | N 78°47'01" V                                                                                                                                                                                                                                                                                                                                                                                                                                                                                                       | V 54.41'                                                                                                                                                                                                                                                                                          |  |  |  |
| L10                                                                                                                                                                                             | S 89°40'46" V                                                                                                                                                                                                                                                                                                                                                                                                                                                                                                       | / 50.00'                                                                                                                                                                                                                                                                                          |  |  |  |
| L11                                                                                                                                                                                             | S 86°14'24" V                                                                                                                                                                                                                                                                                                                                                                                                                                                                                                       | / 116.82'                                                                                                                                                                                                                                                                                         |  |  |  |
| L12                                                                                                                                                                                             | N 55°05'36" V                                                                                                                                                                                                                                                                                                                                                                                                                                                                                                       | V 23.42'                                                                                                                                                                                                                                                                                          |  |  |  |
| L13                                                                                                                                                                                             | N 16°25'37"V                                                                                                                                                                                                                                                                                                                                                                                                                                                                                                        | V 157.32'                                                                                                                                                                                                                                                                                         |  |  |  |
| L14                                                                                                                                                                                             | N 71°39'39" E                                                                                                                                                                                                                                                                                                                                                                                                                                                                                                       | 93.24'                                                                                                                                                                                                                                                                                            |  |  |  |
| L15                                                                                                                                                                                             | N 28°32'54" E                                                                                                                                                                                                                                                                                                                                                                                                                                                                                                       | 161.54'                                                                                                                                                                                                                                                                                           |  |  |  |
| L16                                                                                                                                                                                             | N 18°41'20" E                                                                                                                                                                                                                                                                                                                                                                                                                                                                                                       | 90.64'                                                                                                                                                                                                                                                                                            |  |  |  |
| L17                                                                                                                                                                                             | N 02°37'14" V                                                                                                                                                                                                                                                                                                                                                                                                                                                                                                       | V 67.44'                                                                                                                                                                                                                                                                                          |  |  |  |
| L18                                                                                                                                                                                             | N 81°38'25" E                                                                                                                                                                                                                                                                                                                                                                                                                                                                                                       | 87.44'                                                                                                                                                                                                                                                                                            |  |  |  |
| L19                                                                                                                                                                                             | S 78°47'01" E                                                                                                                                                                                                                                                                                                                                                                                                                                                                                                       | 109.46'                                                                                                                                                                                                                                                                                           |  |  |  |
| L20                                                                                                                                                                                             | S 34°54'20" E                                                                                                                                                                                                                                                                                                                                                                                                                                                                                                       | 16.77'                                                                                                                                                                                                                                                                                            |  |  |  |
| L21                                                                                                                                                                                             | N 08°38'56"V                                                                                                                                                                                                                                                                                                                                                                                                                                                                                                        | V 22.30'                                                                                                                                                                                                                                                                                          |  |  |  |
| L22                                                                                                                                                                                             | S 61°27'06" E                                                                                                                                                                                                                                                                                                                                                                                                                                                                                                       | 40.00'                                                                                                                                                                                                                                                                                            |  |  |  |
| L23                                                                                                                                                                                             | S 80°14'47"E                                                                                                                                                                                                                                                                                                                                                                                                                                                                                                        | 41.15'                                                                                                                                                                                                                                                                                            |  |  |  |
| LINE<br>L1<br>L2<br>L3<br>L4<br>L5<br>L6<br>L7<br>L8<br>L9<br>L10<br>L11<br>L12<br>L13<br>L14<br>L15<br>L16<br>L17<br>L18<br>L19<br>L20<br>L21<br>L22<br>L23<br>L24<br>L25<br>L26<br>L27<br>L28 | LINE TABL<br>BEARING<br>S 02°37'14" E<br>N 87°22'46" E<br>S 02°37'14" E<br>N 87°22'47" E<br>S 02°40'29" E<br>S 87°19'31" V<br>S 02°40'29" E<br>N 08°30'48" E<br>N 78°47'01" V<br>S 89°40'46" V<br>S 86°14'24" V<br>N 55°05'36" V<br>N 16°25'37" V<br>N 71°39'39" E<br>N 28°32'54" E<br>N 18°41'20" E<br>N 18°41'20" E<br>N 18°41'20" E<br>N 18°41'20" E<br>N 18°41'20" E<br>N 18°42'54'20" E<br>S 78°47'01" E<br>S 34°54'20" E<br>S 34°54'20" E<br>S 80°14'47" E<br>N 02°37'14" V<br>N 87°22'46" E<br>S 87°19'31" V | V 20.20'                                                                                                                                                                                                                                                                                          |  |  |  |
| L25                                                                                                                                                                                             | S 87°2 <mark>2'46"</mark> V                                                                                                                                                                                                                                                                                                                                                                                                                                                                                         | / 18.58'                                                                                                                                                                                                                                                                                          |  |  |  |
| L26                                                                                                                                                                                             | N 02°37'14" V                                                                                                                                                                                                                                                                                                                                                                                                                                                                                                       | V 20.00'                                                                                                                                                                                                                                                                                          |  |  |  |
| L27                                                                                                                                                                                             | N 87°22'46" E                                                                                                                                                                                                                                                                                                                                                                                                                                                                                                       | 38.57'                                                                                                                                                                                                                                                                                            |  |  |  |
| L28                                                                                                                                                                                             | S 87°19'31" V                                                                                                                                                                                                                                                                                                                                                                                                                                                                                                       | DISTANCE<br>122.00'<br>41.38'<br>172.56'<br>22.68'<br>172.56'<br>34.62'<br>122.00'<br>134.53'<br>54.41'<br>50.00'<br>116.82'<br>157.32'<br>93.24'<br>161.54'<br>90.64'<br>167.74'<br>167.74'<br>109.46'<br>16.77'<br>22.30'<br>40.00'<br>41.15'<br>20.20'<br>18.58'<br>20.00'<br>16.00'<br>16.00' |  |  |  |