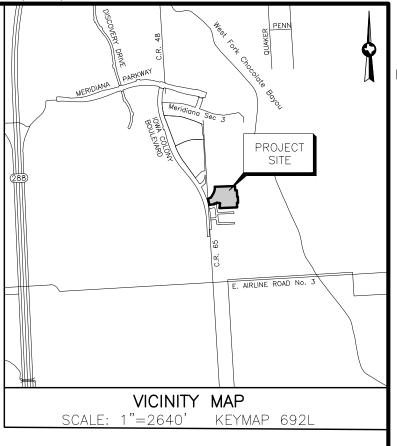

## FINAL PLAT MERIDIANA SECTION 76A

BEING A SUBDIVISION OF 8.752 ACRES OUT OF THE H. T. & B. R.R. COMPANY SURVEY, SECTION 53, A-287, H. T. & B. R.R. COMPANY SURVEY, SECTION 52, A-513, IN THE CITY OF IOWA COLONY, BRAZORIA COUNTY, TEXAS.

#### METES AND BOUNDS DESCRIPTION MERIDIANA SECTION 76A 8.752 ACRES OF LAND SITUATED IN H. T. & B. R.R. COMPANY SURVEY, SECTION 53, ABSTRACT 287 H. T. & B. R.R. COMPANY SURVEY, SECTION 52, ABSTRACT 513 BRAZORIA COUNTY, TEXAS