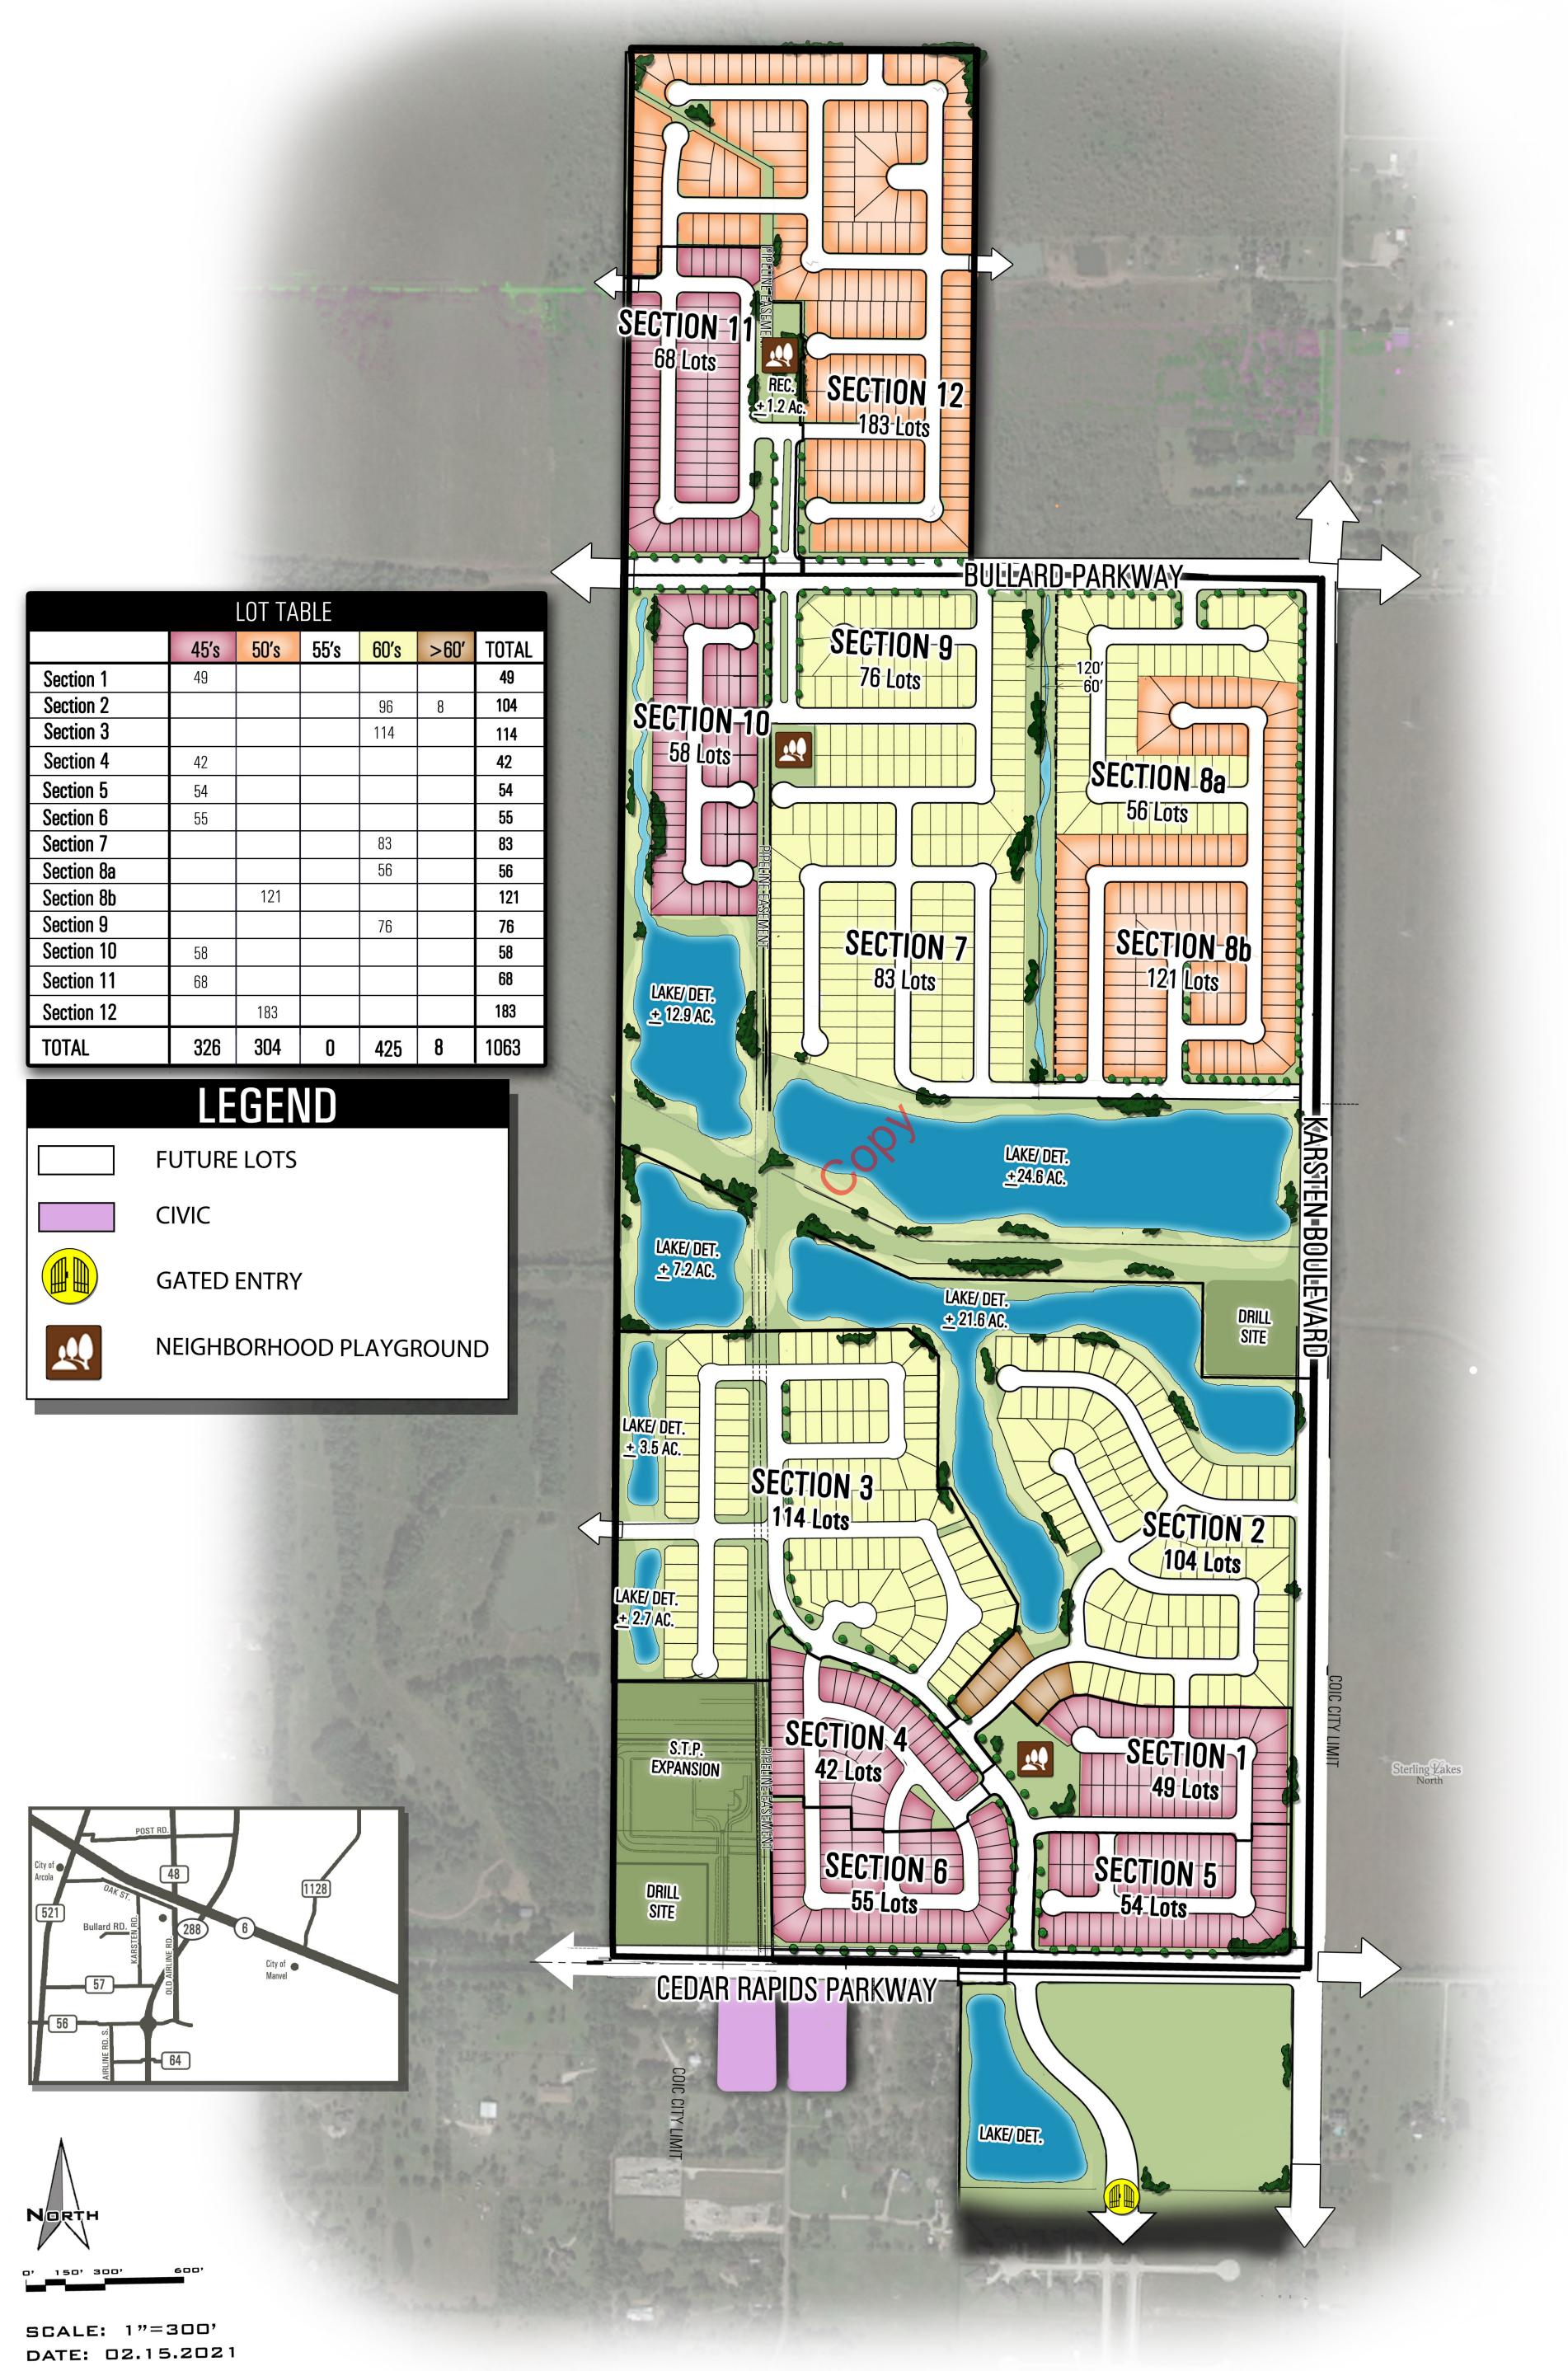

#### February 24, 2021 - REVISED LETTER OF RECOMMENDATION

Re: Sterling Lakes North Revised General Plan and Revised Street Dedication/Paving Phase Plan

Staff has received a Revised General Plan application for Sterling Lakes North along with a revised Road Construction Sequence Plan request on February 2, 2021.

#### BACKROUND

The subject tract is included within the last Sterling Lakes Amended Plan of Development date August 18, 2014. The total combined area is 931.81 acres including Sterling Lakes, Sterling Lakes North and an elementary school site west of Ames Boulevard. The subject land area includes the remainder of Land Tejas ownership north of the developed portion of Sterling Lakes and is composed of approximately 21.66 acres between the northern developed portion of Sterling Lakes and Cedar Rapids Parkway, 4.22 acres on the south side of Cedar Rapids Parkway, 294.07 acres between Cedar Rapids Parkway and Bullard Parkway, and 56.54 acres north of Bullard Parkway. Karsten Boulevard is along the east side of the 294.07 and 21.66-acre portions. Proposed land uses include various sizes of single family detached (45' wide to greater than 60' wide) lots totaling 891 lots, future commercial south of Cedar Rapids Parkway, a sewer treatment plant expansion site and drill site on the north side of Cedar Rapids Parkway, 3 neighborhood playground areas, a drill site on the east side fronting on Karsten Boulevard, both an east/west and north/south pipeline corridor, a storm water detention system, and a school site of approximately 48.3 acres. All streets are proposed to be public with a private gate entrance at the north end of existing Sterling Lakes development. An existing drainage bayou bisects the 294.07-acre tract in an east/west direction. The proposed development plan is divided into 12 sections. Previous plans for this area did not include a school site at the current proposed location but have included school sites in other locations along Cedar Rapids Parkway in the past. The current proposed plan includes a combination elementary/middle school site at the southwest corner of Bullard Parkway and Karsten Boulevard. Alvin ISD busing policy is to not bus student that live within 2 miles of the school of attendance. This development would be zoned to the proposed school site and would be within the 2-mile distance for non-busing. After the recent conversion of Sterling Lakes to city jurisdiction and the allowable extra-territorial jurisdiction for a home-rule city greater than 5,000 in population, this general plan area is within the City of Iowa Colony jurisdiction. Iowa Colony requires new development to dedicate ultimate right-of-way and construct paving improvements for designated arterials within or adjacent to proposed development. Previous general plan iterations have indicated a north/south spine collector road crossing the east/west bayou. This version has removed that spine collector and there is no north/south circulation between Bullard Parkway and Cedar Rapids Parkway except Karsten Boulevard at the east side of the development.

#### **GENERAL PLAN REVIEW**

The proposed general plan street pattern is in general conformance with City of Iowa Colony block length standards, with the exception of the east/west block length in the middle portion of the block between Bullard Parkway and Cedar Rapids Parkway. As the Alvin ISD busing policy will require students within the Sterling Lakes North development to attend the proposed school at the east side of the development, traffic access to and from the school site is very important. The purpose of a mid-block collector (between two parallel major arterials) is to provide area traffic circulation without mandating traffic use the adjacent major arterials. Without a north/south road crossing the bayou west of Karsten Boulevard, all single-family residential traffic south of the bayou will be required to use Cedar Rapids Parkway and Karsten Boulevard to access the proposed school site. Likewise, all single-family residential traffic north of the bayou will be required to access any existing Sterling Lakes amenities or to access the existing commercial uses along Meridiana Parkway or with even more difficulty, to go east to SH 288 and use the freeway for local travel. This proposed traffic pattern will be problematic without a north/south connector, other than Karsten Boulevard, between the north and south residential areas.

#### RECOMMENDATION

Staff recommends the proposed general plan be approved with the condition that a north/south collector with a minimum of 60 feet of right of-way and 38 feet of paving width connect proposed Section 3 with proposed Section 7 to allow residents on the south side of the bayou to access the proposed school site and residents on the north side of the bayou to access Cedar Rapids Parkway without using Karsten Boulevard as their only means of access. Adjacent driveway access to this collector will be prohibited. The resulting east/west block length between the north/south collector and Karsten Boulevard will be approximately 1800 feet. This north/south collector must be dedicated and constructed when any development, either single-family residential development north of the bayou is constructed, or the school site is constructed.

#### ROAD CONSTRUCTION SEQUENCE PLAN REVIEW

The addition of the school site north of Chocolate Bayou to the general plan requires additional construction of both perimeter roadways and a north/south internal collector due to the unique traffic generation needs of the school site and the AISD busing policy that will require students be transported by non-bus methods. This additional need for traffic circulation in the general area of the school warrants the forward movement of construction of portions of both Karsten Boulevard (County Road 383) and Cedar Rapids Parkway (County Road 57). The same need also warrants the construction of a north/south collector west of Karsten Boulevard crossing Chocolate Bayou.