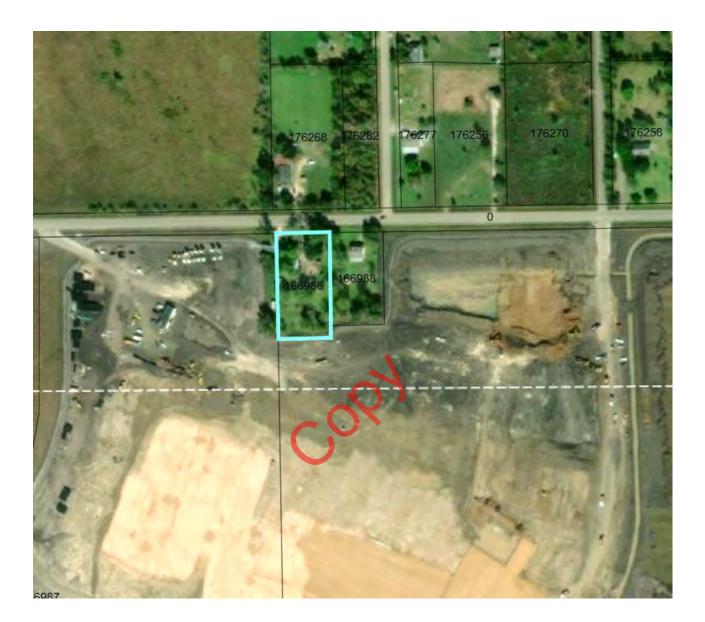

| n \$89,619       |          |           |  |  |  |  |
| Remainder After Acquisition                             | \$89,619         |          |           |  |  |  |  |
| Damages/(Enhancements)                                  |                  | \$0      |           |  |  |  |  |
| Cost to Cure Remainder                                  |                  | \$0      |           |  |  |  |  |
| Subtotal Remainder                                      | $\sim 0$         |          | \$0       |  |  |  |  |
| Just Compensation Total                                 |                  |          | \$30,893  |  |  |  |  |
|                                                         |                  | =        |           |  |  |  |  |

## AERIAL – PARENT TRACT – 1.1000 ACRES



#### **IDENTIFICATION OF THE SUBJECT PROPERTY**

The subject Parent Tract consists of 1.1000-acres or 47,916 SF of land, with an Acquisition Tract of 0.1648 acre or 7,180 SF of vacant land and a Remainder Tract of 0.9352 acres or 40,736 SF of partially vacant land, inclusive of a 50' x 50' pad (or 2,500 SF) for a cell tower, located along the south line of Davenport Parkway (C.R. 64), and the north line of the parking lot for a new Alvin ISD high school that is currently under construction, about one-half mile east of S.H. 288 and about 4 miles south of Hwy 6, in Iowa Colony, Brazoria County, Texas 77583. The subject tract is legally described as follows:

| Parent Tract                       |         |        |          |                     |                  |          |          |