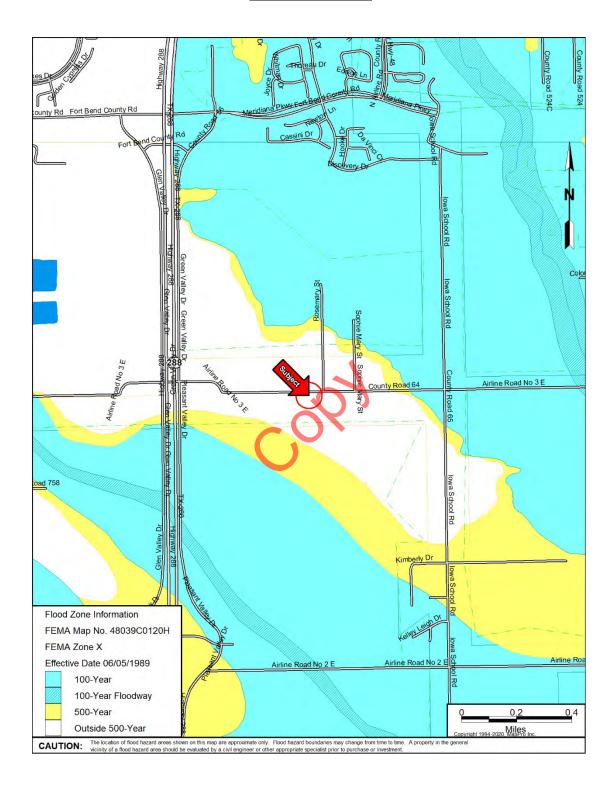

|  |
| Ceo ID: 0259-0004-000<br>Shus Address: 3518 DAVENPORT PKWY TX<br>Property Type: Real<br>State Code: A1                                                                                             |                                                                                                                                                                                                                                                                                                                                                                                                                   |  |









Front south view of 3518 Davenport Parkway (C.R. 64) -Tract 1



Residence at 3518 Davenport Parkway (C.R. 64) With electrical pole and the cell tower pad



Cell tower on 50' x 50' pad (or 2,500 SF) at the NWC of The Remainder Tract



View looking north at rear of Remainder Tract From the Alvin ISD High School parking lot



Davenport Parkway (C.R. 64) facing east



Signage for new Alvin ISD High School



Construction of new Alvin ISD High School to rear of Parent Tract



Detention site along Davenport Parkway (C.R. 64) to the east of the Parent Tract

# ANALYSIS OF THE PARENT TRACT



# SITE ANALYSIS - THE PARENT TRACT

| Hadi Olze.          | _                                      |                                          |                                 | 1