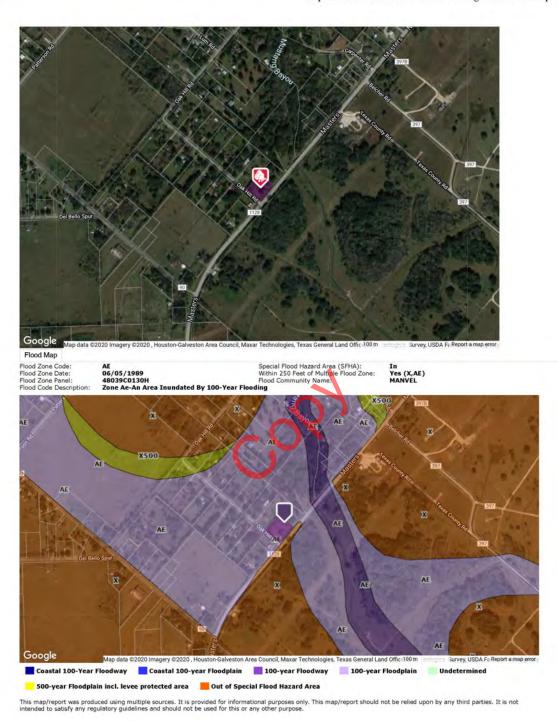

| 1 Up to 2 Acres<br>No<br>Unknown<br>Available<br>eed Restriction:<br>FM 1128 in a we<br>mation<br>No<br>No Disclosures<br>Exclusive Righ                                              | s under doc<br>with a corr<br>Supervisor:<br>supervisor:<br>ell-establish<br>sto Sell/Lea<br>Bonus End<br>Var/Dual R<br>ur<br>OPT End:<br>EALTORS ((<br>CaOp:    | npleted contract.<br>William Havey,<br>ed neighborhoo<br>ase<br>ase<br>t: No<br>UTXR01)<br>No           |        |

7 of 12

9/21/2020, 8:06 PM

Matrix

Matrix



Parcel Map

Parcel Map

9/21/2020, 8:06 PM

8 of 12



9 of 12

4922 County Road 380, Rosharon, Texas 77583-4306 Brazoria County

| V                                                                                                                             |                                                                              | Hales (                                                             | Lots<br>ML#<br>Address:<br>Area:<br>Tax Acc #<br>City/Location:<br>County:<br>Market Area:<br>Subdivision:<br>Lot Size:<br>Acres:<br>Master Plannet<br>Legal Desc:<br>Tax Acc2: | Sold<br>96880962<br>4922 County R<br>5<br>0282 0009 980<br>Rosh aron<br>Brazoria<br>Alvin North<br>H T & B R R<br>47,480 / Appr D<br>1.0900<br>No<br>A0282 H T & B |                                                                                                    |