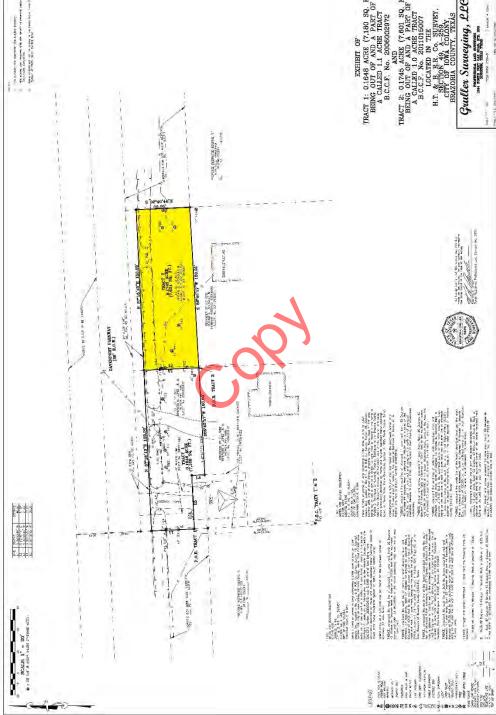

THWEST<br>Appraised N/A<br>Value: CAD, JAL RDB, DR5, GBC, SAL<br>Jurisdictions: EM3, NAX, CIC |  |
| Property Identification #: 168988 | Geo ID: 0259-0005-110<br>Situs Address: 3522 DAVEN PORT PKWY TX<br>Property Type: Real<br>State Code: A1                                                                                            |  |

# Brazoria CAD Map Search

9/18/2020

#### **BCAD PROPERTY INFORMATION**

This product is for informational purposes onlyand maynor have been prepared for or be suitable for legal, engineering, or surveying purposes. It does not nepresent an on-the-ground surveyand represents onlythe approximate relative boation of property boundaries. The Brazonia County Appraisal District expressions and all liability in connection herewith.

Brazoria CAD Map Search











Front south view of 3522 Davenport Parkway (C.R. 64) -Tract 2



Fencing and trees in Acquisition Tract along Davenport Parkway



View looking north at rear of Remainder Tract From the Alvin ISD High School parking lot



Davenport Parkway (C.R. 64) facing east



Signage for new Alvin ISD High School



Construction of new Alvin ISD High School to rear of Parent Tract



Detention site along Davenport Parkway (C.R. 64) to the east of the Parent Tract

# ANALYSIS OF THE PARENT TRACT



# SITE ANALYSIS - THE PARENT TRACT

Tract Size:

| SizeDescriptionSizeAcresSFParent Tract1.000043,560Total1.000043,560Key Map:692 P                                                                                                                                   |
|-------------------------------------