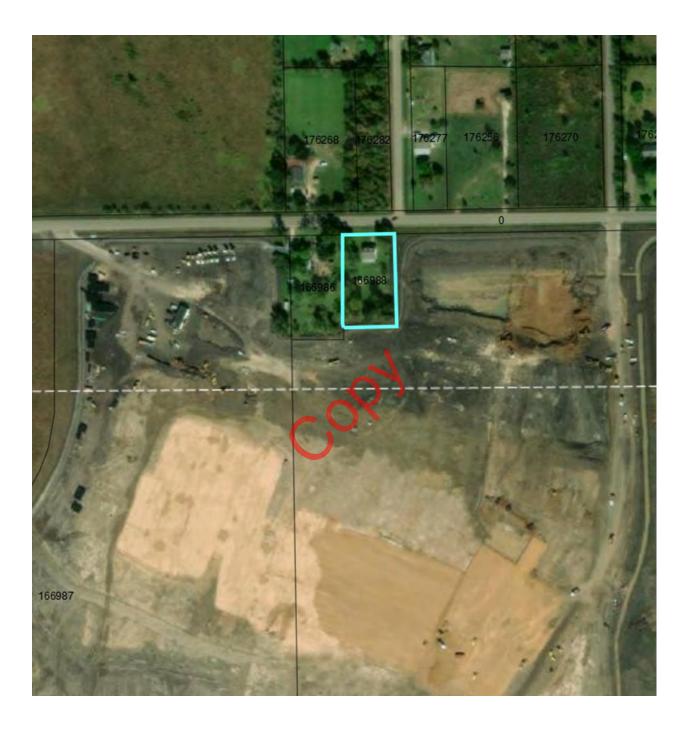

th good direct access to the Texas Medical Center, via S.H. 288. Utilities are available to most developed subdivision properties in the area, and no zoning, restrictions or adverse conditions were observed that would represent a negative influence to the market area. With its convenient location and rapidly growing population, the subject market area appears to have an above-average growth outlook, as the employment base has maintained a relatively positive trend. The majority of development has been in the form of single-family residential and supportive commercial usage. The overall economic outlook of the market area is considered above-average, considering the market area's current growth economic conditions.



#### MARKET AREA MAP





#### AERIAL VIEW - PARENT TRACT - 1.0000 ACRE



| Owner I dentification #: 1105013  | Name: RODRIGUEZ VIRGINIA G<br>Exemptions:<br>DBA: Nuil                                                                                                                                              |  |
|-----------------------------------|-----------------------------------------------------------------------------------------------------------------------------------------------------------------------------------------------------|--|
| Property Information: 2021        | Legal A0269 H T& B R. TRACT 2D.<br>Description: ACES 1.000<br>Atstract: A0259<br>Neighborhood: SAL SOUTHWEST<br>Appraised N/A<br>Value: CAD, JAL RDB, DR5, GBC, SAL<br>Jurisdictions: EM3, NAX, CIC |  |
| Property Identification #: 168988 | Geo ID: 0259-0005-110<br>Situs Address: 352