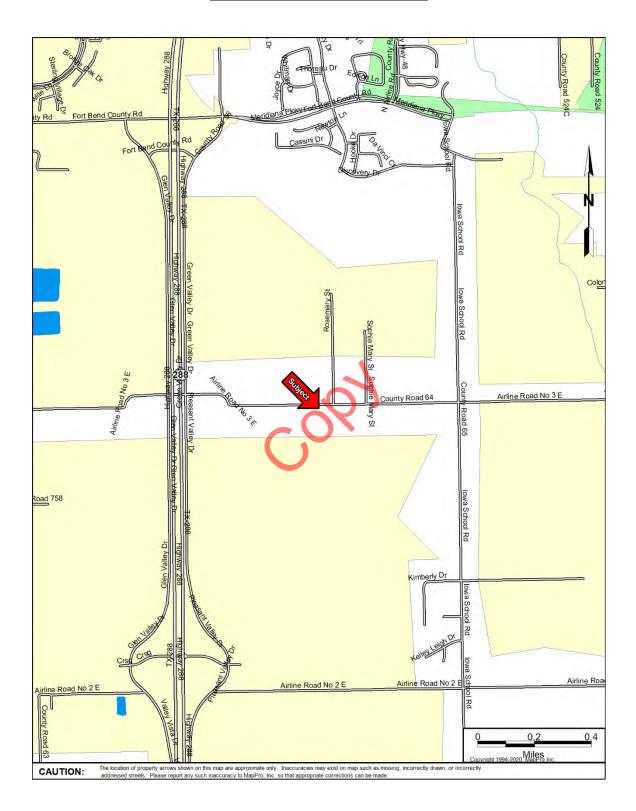

rable residential/commercial community with good direct access to the Texas Medical Center, via S.H. 288. Utilities are available to most developed subdivision properties in the area, and no zoning, restrictions or adverse conditions were observed that would represent a negative influence to the market area. With its convenient location and rapidly growing population, the subject market area appears to have an above-average growth outlook, as the employment base has maintained a relatively positive trend. The majority of development has been in the form of single-family residential and supportive commercial usage. The overall economic outlook of the market area is considered above-average, considering the market area's current growth economic conditions.



## MARKET AREA MAP



C7256-02



# AERIAL VIEW - PARENT TRACT - 1.1000 ACRES



## **BCAD PROPERTY INFORMATION**

https://propaccess.trucautomation.com/mapSearch/propertyPrint.html?ci...

Owner Identification #: 359955

Property Information: 2021

Property Identification #: 166986

Brazoria CAD Map Search

| Neme: LOPEZ BONFACIO JR & FORD PATRICIA ANN<br>Exemptions:<br>DBA: Null                                                                                                                            | Brazoria CAD Map Search<br>This product is for informational purposes only and may not have been prepared for<br>one submediate frequest inspection of the approximate relative location of<br>an on-the-ground survey, and represents only the approximate relative location of<br>property boundaries. The Brazonia County Apprais