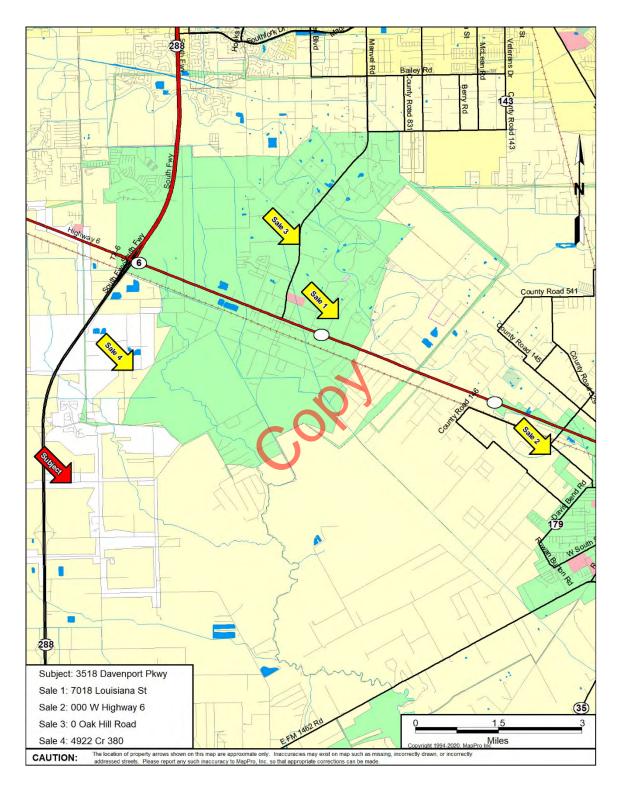

| t: Yes                                                                                                            |

10 of 12

### Matrix



11 of 12

### https://matrix.harmls.com/Matrix/Printing/PrintPreview.aspx?c=AAE ...



500-year Floodplain incl. levee protected area 🛛 📕 Out of Special Flood Hazard Area

This map/report was produced using multiple sources. It is provided for informational purposes only. This map/report should not be relied upon by any third parties. It is not intended to satisfy any regulatory guidelines and should not be used for this or any other purpose.

00

12 of 12

9/21/2020, 8:06 PM

### Matrix

# LOCATION MAP OF SALES COMPARABLES





### **Brazoria CAD**

Property Search > 166986 LOPEZ BONIFACIO JR & FORD PATRICIA Tax Year: 2020
ANN for Year 2020

| P | roperty | 1 |
|---|---------|---|
|   |         |   |

| Account                  |                    |              |              |                       |                                          |
|--------------------------|--------------------|--------------|--------------|-----------------------|------------------------------------------|
| Property ID:             | 166986             |              |              | Legal Description:    | A0259 H T & B R R, TRACT 2C, ACRES 1.100 |
| Geographic ID:           | 0259-0004-000      |              |              | Zoning:               | 3/29/17 CJC                              |
| Type:                    | Re