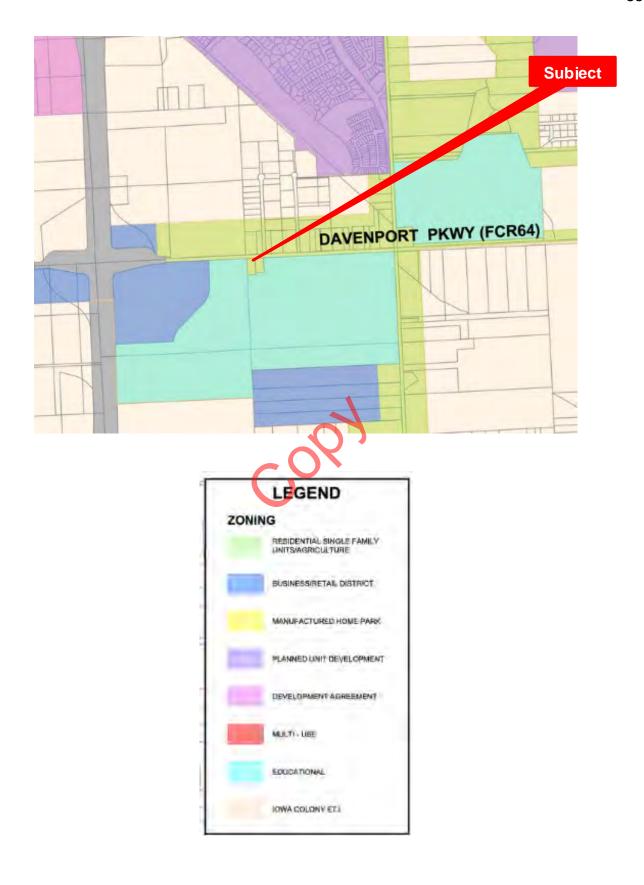

| \$70,100     | \$21,780    | 0            | 91,880    | \$0    | \$91,880  |
| 2012 | \$70,100     | \$21,780    | 0            | 91,880    | \$0    | \$91,880  |
| 2011 | \$71,110     | \$21,780    | 0            | 92,890    | \$0    | \$92,890  |
| 2010 | \$77,170     | \$21,780    | 0            | 98,950    | \$0    | \$98,950  |
| 2009 | \$81,330     | \$21,780    | 0            | 103,110   | \$0    | \$103,110 |
| 2008 | \$81,330     | \$21,780    | 0            | 103,110   | \$0    | \$103,110 |
| 2007 | \$83,770     | \$21,780    | 0            | 105,550   | \$0    | \$105,550 |

### Questions Please Call (979) 849-7792

Website version: 1.2.2.31

Database last updated on: 9/21/2020 8:43 PM

© N. Harris Computer Corporation

9/22/2020, 12:28 PM

82

2 of 2

# **ZONING MAP**







# HOUSTON REGIONAL DATA

# THE ECONOMY AT A GLANCE HOUSTON



A publication of the Greater Houston Partnership

# **Table of Contents**

| The Perennial Questions1            |  |
|-------------------------------------|--|
| Metro Houston Employment5           |  |
| Snapshot - Key Economic Indicators6 |  |

# THE PERENNIAL QUESTIONS

"How much of Houston's economy is tied to energy?"

That question gets asked every time the price of crude drops by more than a few dollars.

"Is Houston less dependent on energy than it was 10, 20 or 30 years ago?"

That gets asked by residents who lived through previous downturns and worry that Houston remains as vulnerable today as it was back then. This issue of *Glance* answers both questions.

# **Energy Defined**

Before answering either question, on