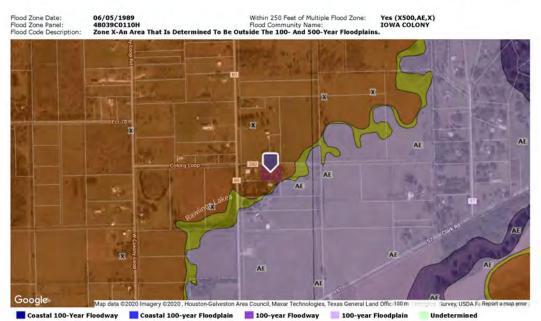

r>Pending                                                                                                                                         | Area Pool:<br>Area Tennis:<br>Waterfront Feat.<br>Disclosures:<br>List Type:<br>T/Date:<br>Bonus:<br>Information<br>Exemptions:<br>Auction:<br>Online Bidding:<br>Information | Estate<br>Exclusive Rigl                                                          | Bonus End<br>Var/Dual R                                                                                                                                             | t: Yes                                                                                                            |

10 of 12

### Matrix



11 of 12

### https://matrix.harmls.com/Matrix/Printing/PrintPreview.aspx?c=AAE ...



500-year Floodplain incl. levee protected area 🛛 📕 Out of Special Flood Hazard Area

This map/report was produced using multiple sources. It is provided for informational purposes only. This map/report should not be relied upon by any third parties. It is not intended to satisfy any regulatory guidelines and should not be used for this or any other purpose.

00

12 of 12

9/21/2020, 8:06 PM

### Matrix

# LOCATION MAP OF SALES COMPARABLES





### **Brazoria CAD**

Property Search > 166986 LOPEZ BONIFACIO JR & FORD PATRICIA Tax Year: 2020
ANN for Year 2020

| P | roperty | 1 |
|---|---------|---|
|   |         |   |

| Account                  |                    |              |              |                       |                                          |
|-------------------------