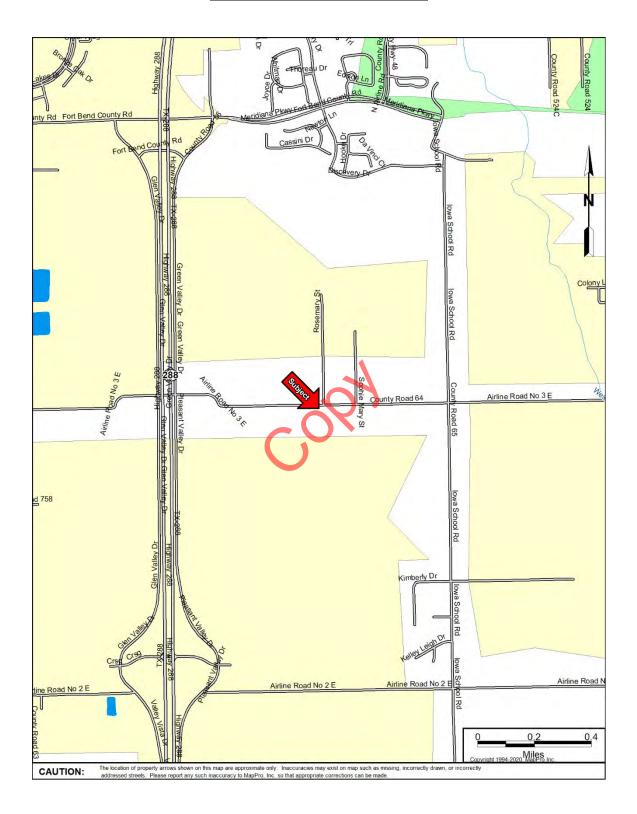

s a desirable residential/commercial community with good direct access to the Texas Medical Center, via S.H. 288. Utilities are available to most developed subdivision properties in the area, and no zoning, restrictions or adverse conditions were observed that would represent a negative influence to the market area. With its convenient location and rapidly growing population, the subject market area appears to have an above-average growth outlook, as the employment base has maintained a relatively positive trend. The majority of development has been in the form of single-family residential and supportive commercial usage. The overall economic outlook of the market area is considered above-average, considering the market area's current growth economic conditions.



#### MARKET AREA MAP





#### AERIAL VIEW - PARENT TRACT - 1.0000 ACRE



| Owner I dentification #: 1105013  | Name: RODRIGUEZ VIRGINIA G<br>Exemptions:<br>DBA: Nuil                                                                                                                                              |  |
|-----------------------------------|-----------------------------------------------------------------------------------------------------------------------------------------------------------------------------------------------------|--|
| Property Information: 2021        | Legal A0269 H T& B R. TRACT 2D.<br>Description: ACES 1.000<br>Atstract: A0259<br>Neighborhood: SAL SOUTHWEST<br>Appraised N/A<br>Value: CAD, JAL RDB, DR5, GBC, SAL<br>Jurisdictions: EM3, NAX, CIC |  |
| Property Identification #: 168