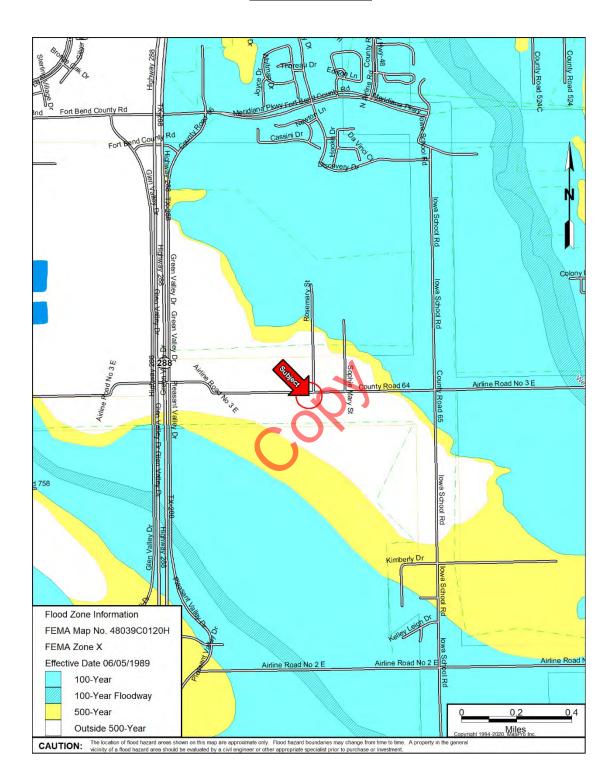

SOUTHWEST<br>Appraised N/A<br>Value: CAD, JAL RDB, DR5, GBC, SAL<br>Jurisdictions: EM3, NAX, CIC |  |
| Property Identification #: 168988 | Geo ID: 0259-0005-110<br>Situs Address: 3522 DAVEN PORT PKWY TX<br>Property Type: Real<br>State Code: A1                                                                                            |  |

# Brazoria CAD Map Search

9/18/2020

#### **BCAD PROPERTY INFORMATION**

This product is for informational purposes onlyand maynor have been prepared for or be suitable for legal, engineering, or surveying purposes. It does not nepresent an on-the-ground surveyand represents onlythe approximate relative boation of property boundaries. The Brazonia County Appraisal District expressions and all liability in connection herewith.

Brazoria CAD Map Search











Front south view of 3522 Davenport Parkway (C.R. 64) -Tract 2



Fencing and trees in Acquisition Tract along Davenport Parkway



View looking north at rear of Remainder Tract From the Alvin ISD High School parking lot



Davenport Parkway (C.R. 64) facing east



Signage for new Alvin ISD High School



Construction of new Alvin ISD High School to rear of Parent Tract



Detention site along Davenport Parkway (C.R. 64) to the east of the Parent Tract

# ANALYSIS OF THE PARENT TRACT



# SITE ANALYSIS - THE PARENT TRACT

Tract Size:

| SizeDescriptionSizeAcresSFParent Tract1.000043,560Total1.000043,560Key Map:692 P                                                                                                                                   |
|---------------------------------