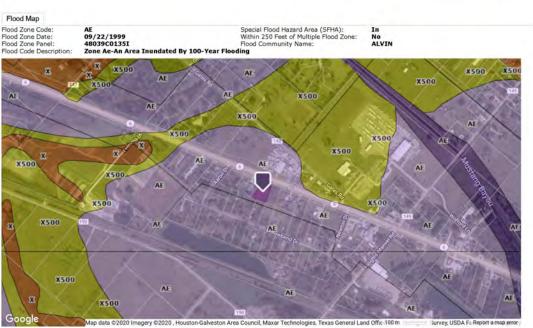

>3%<br><u>Financial</u><br>Cash Sale, Co<br><u>Pending</u><br><u>Sold In</u><br>05/28/2019 | onsider owner fir<br>ial us e for resider<br>Area Pool:<br>Area Teonis:<br>Waterfront Feat:<br>Disclosures:<br>List Type:<br>T7/Date:<br>Bonus:<br>Information<br>Information<br>Neentional, Other<br>Exemptions:<br>Audion:<br>Online Bidding:<br>Information<br>Sell Broker:<br>Information<br>Til Discourt Pts: | ntial or commer<br>mation<br>Sellers Disclos<br>Exclusive Righ<br>, Owner Financi             | cial. Develop<br>ure<br>tto Sell/Lea<br>Bonus End:<br>Var/Dual Rt<br>Na<br>OPT End:<br>EAOC01)<br>CoOp: | ping area with High<br>se<br>: No<br>No   |

000 W Highway 6, Alvin, Texas 77511 Brazoria County

4 of 12

Matrix



exas General Land Offic 100 m Survey, USDA Fa Report an

5 of 12

#### Matrix



📕 Coastal 100-Year Floodway 📃 Coastal 100-year Floodplain 📲 100-year Floodway 📃 100-year Floodplain 👘 Undetermined

500-year Floodplain incl. levee protected area 🛛 📕 Out of Special Flood Hazard Area

This map/report was produced using multiple sources. It is provided for informational purposes only. This map/report should not be relied upon by any third parties. It is not intended to satisfy any regulatory guidelines and should not be used for this or any other purpose.

2,01

6 of 12

0 Oak Hill Road, Manvel, Texas 77578 Brazoria County

| -