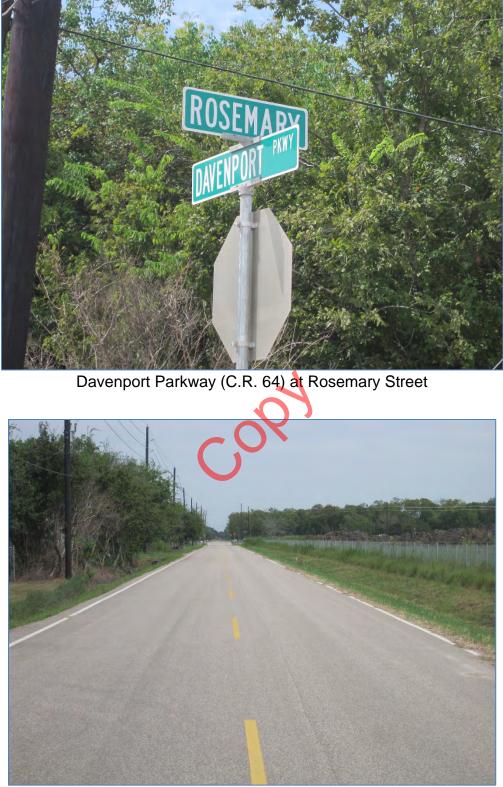

## <u>Fire Marshal</u>

Conducted fire sprinkler pipe size and fire damper size verification at the new high school. These were partial inspections.

No other information to report.

Thanks,

Albert Cantu

Albert Cantu, Fire Marshal/Building Official