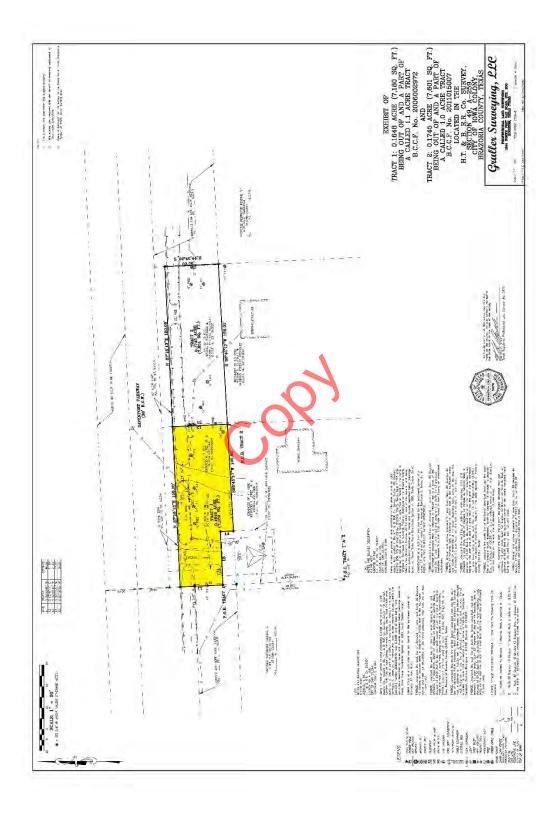

|  |
| Ceo ID: 0259-0004-000<br>Shus Address: 3518 DAVENPORT PKWY TX<br>Property Type: Real<br>State Code: A1                                                                                             |                                                                                                                                                                                                                                                                                                                                                                                                                   |  |









Front south view of 3518 Davenport Parkway (C.R. 64) -Tract 1



Residence at 3518 Davenport Parkway (C.R. 64) With electrical pole and the cell tower pad



Cell tower on 50' x 50' pad (or 2,500 SF) at the NWC of The Remainder Tract



View looking north at rear of Remainder Tract From the Alvin ISD High School parking lot



Davenport Parkway (C.R. 64) facing east



Signage for new Alvin ISD High School



Construction of new Alvin ISD High School to rear of Parent Tract



Detention site along Davenport Parkway (C.R. 64) to the east of the Parent Tract

# ANALYSIS OF THE PARENT TRACT



# SITE ANALYSIS - THE PARENT TRACT

| Hadi Olze.          | _                                      |                                          |                                 | 1