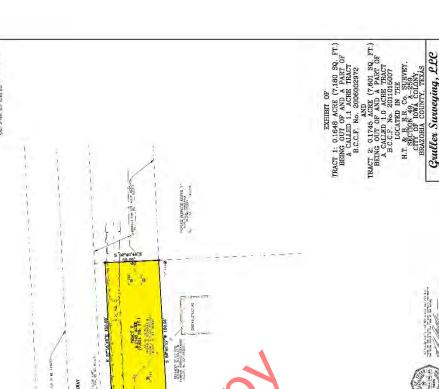

OUTHWEST<br>Appraised N/A<br>Value: CAD, JAL RDB, DR5, GBC, SAL<br>Jurisdictions: EM3, NAX, CIC |  |
| Property Identification #: 168988 | Geo ID: 0259-0005-110<br>Situs Address: 3522 DAVEN PORT PKWY TX<br>Property Type: Real<br>State Code: A1                                                                                            |  |

# Brazoria CAD Map Search

9/18/2020

#### **BCAD PROPERTY INFORMATION**

This product is for informational purposes onlyand maynor have been prepared for or be suitable for legal, engineering, or surveying purposes. It does not nepresent an on-the-ground surveyand represents onlythe approximate relative boation of property boundaries. The Brazonia County Appraisal District expressions and all liability in connection herewith.

Brazoria CAD Map Search











Front south view of 3522 Davenport Parkway (C.R. 64) -Tract 2



Fencing and trees in Acquisition Tract along Davenport Parkway



View looking north at rear of Remainder Tract From the Alvin ISD High School parking lot



Davenport Parkway (C.R. 64) facing east



Signage for new Alvin ISD High School



Construction of new Alvin ISD High School to rear of Parent Tract



Detention site along Davenport Parkway (C.R. 64) to the east of the Parent Tract

# ANALYSIS OF THE PARENT TRACT



# SITE ANALYSIS - THE PARENT TRACT

Tract Size:

| SizeDescriptionSizeAcresSFParent Tract1.000043,560Total1.000043,560Key Map:692 P                                                                                                                                   |
|-----------------------------------