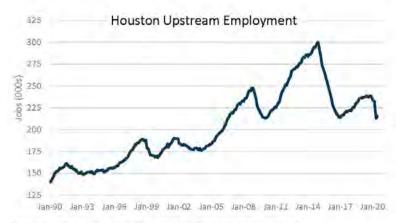

sector lost jobs through December '16, enjoyed a brief recovery starting in '17, and began trending down again this year. The trend has accelerated with the collapse in demand brought on by the pandemic.

The sector employed 215,000 as of June '20, down nearly 25,000 since December. The 215,000 mark is significant because it formed the floor of the last two downturns in Houston. If the sector falls below that threshold this time, upstream employment will be at its lowest level since '06.

<sup>1</sup> The Partnership is including oil field equipment manufacturing, fabricated metal products and engineering in upstream employment. August 2020 Houston: The Economy at a Glance ©2020, Greater Houston Partnership.

agust 2020 Houston, me conomy at a biance azozo, breater Houston Partnersinp

à



Source: Parinetrship calculations based on Texas Workforce Commission data

As a subset of upstream employment, exploration, production and oilfield services accounted for 59,600 jobs in June, or 2.1 percent of total employment. That's well below the 3.9 percent 104,000 peak of mid-'13, the height of the fracking boom.

Midstream employment peaked at 13,600 in April '02, then fell below 8,000 the middle of the decade. The steep drop reflects the collapse of Enron, which once employed more than 5,000 in Houston. Pipeline employment has inched up over the last 15 years but remains well below its previous

peak. The sector employed 12,100 as of June '20, accounting for 0.4 percent of all jobs in the region.

Downstream employment peaked at 59,900 in August '91, accounting for 3.3 percent of