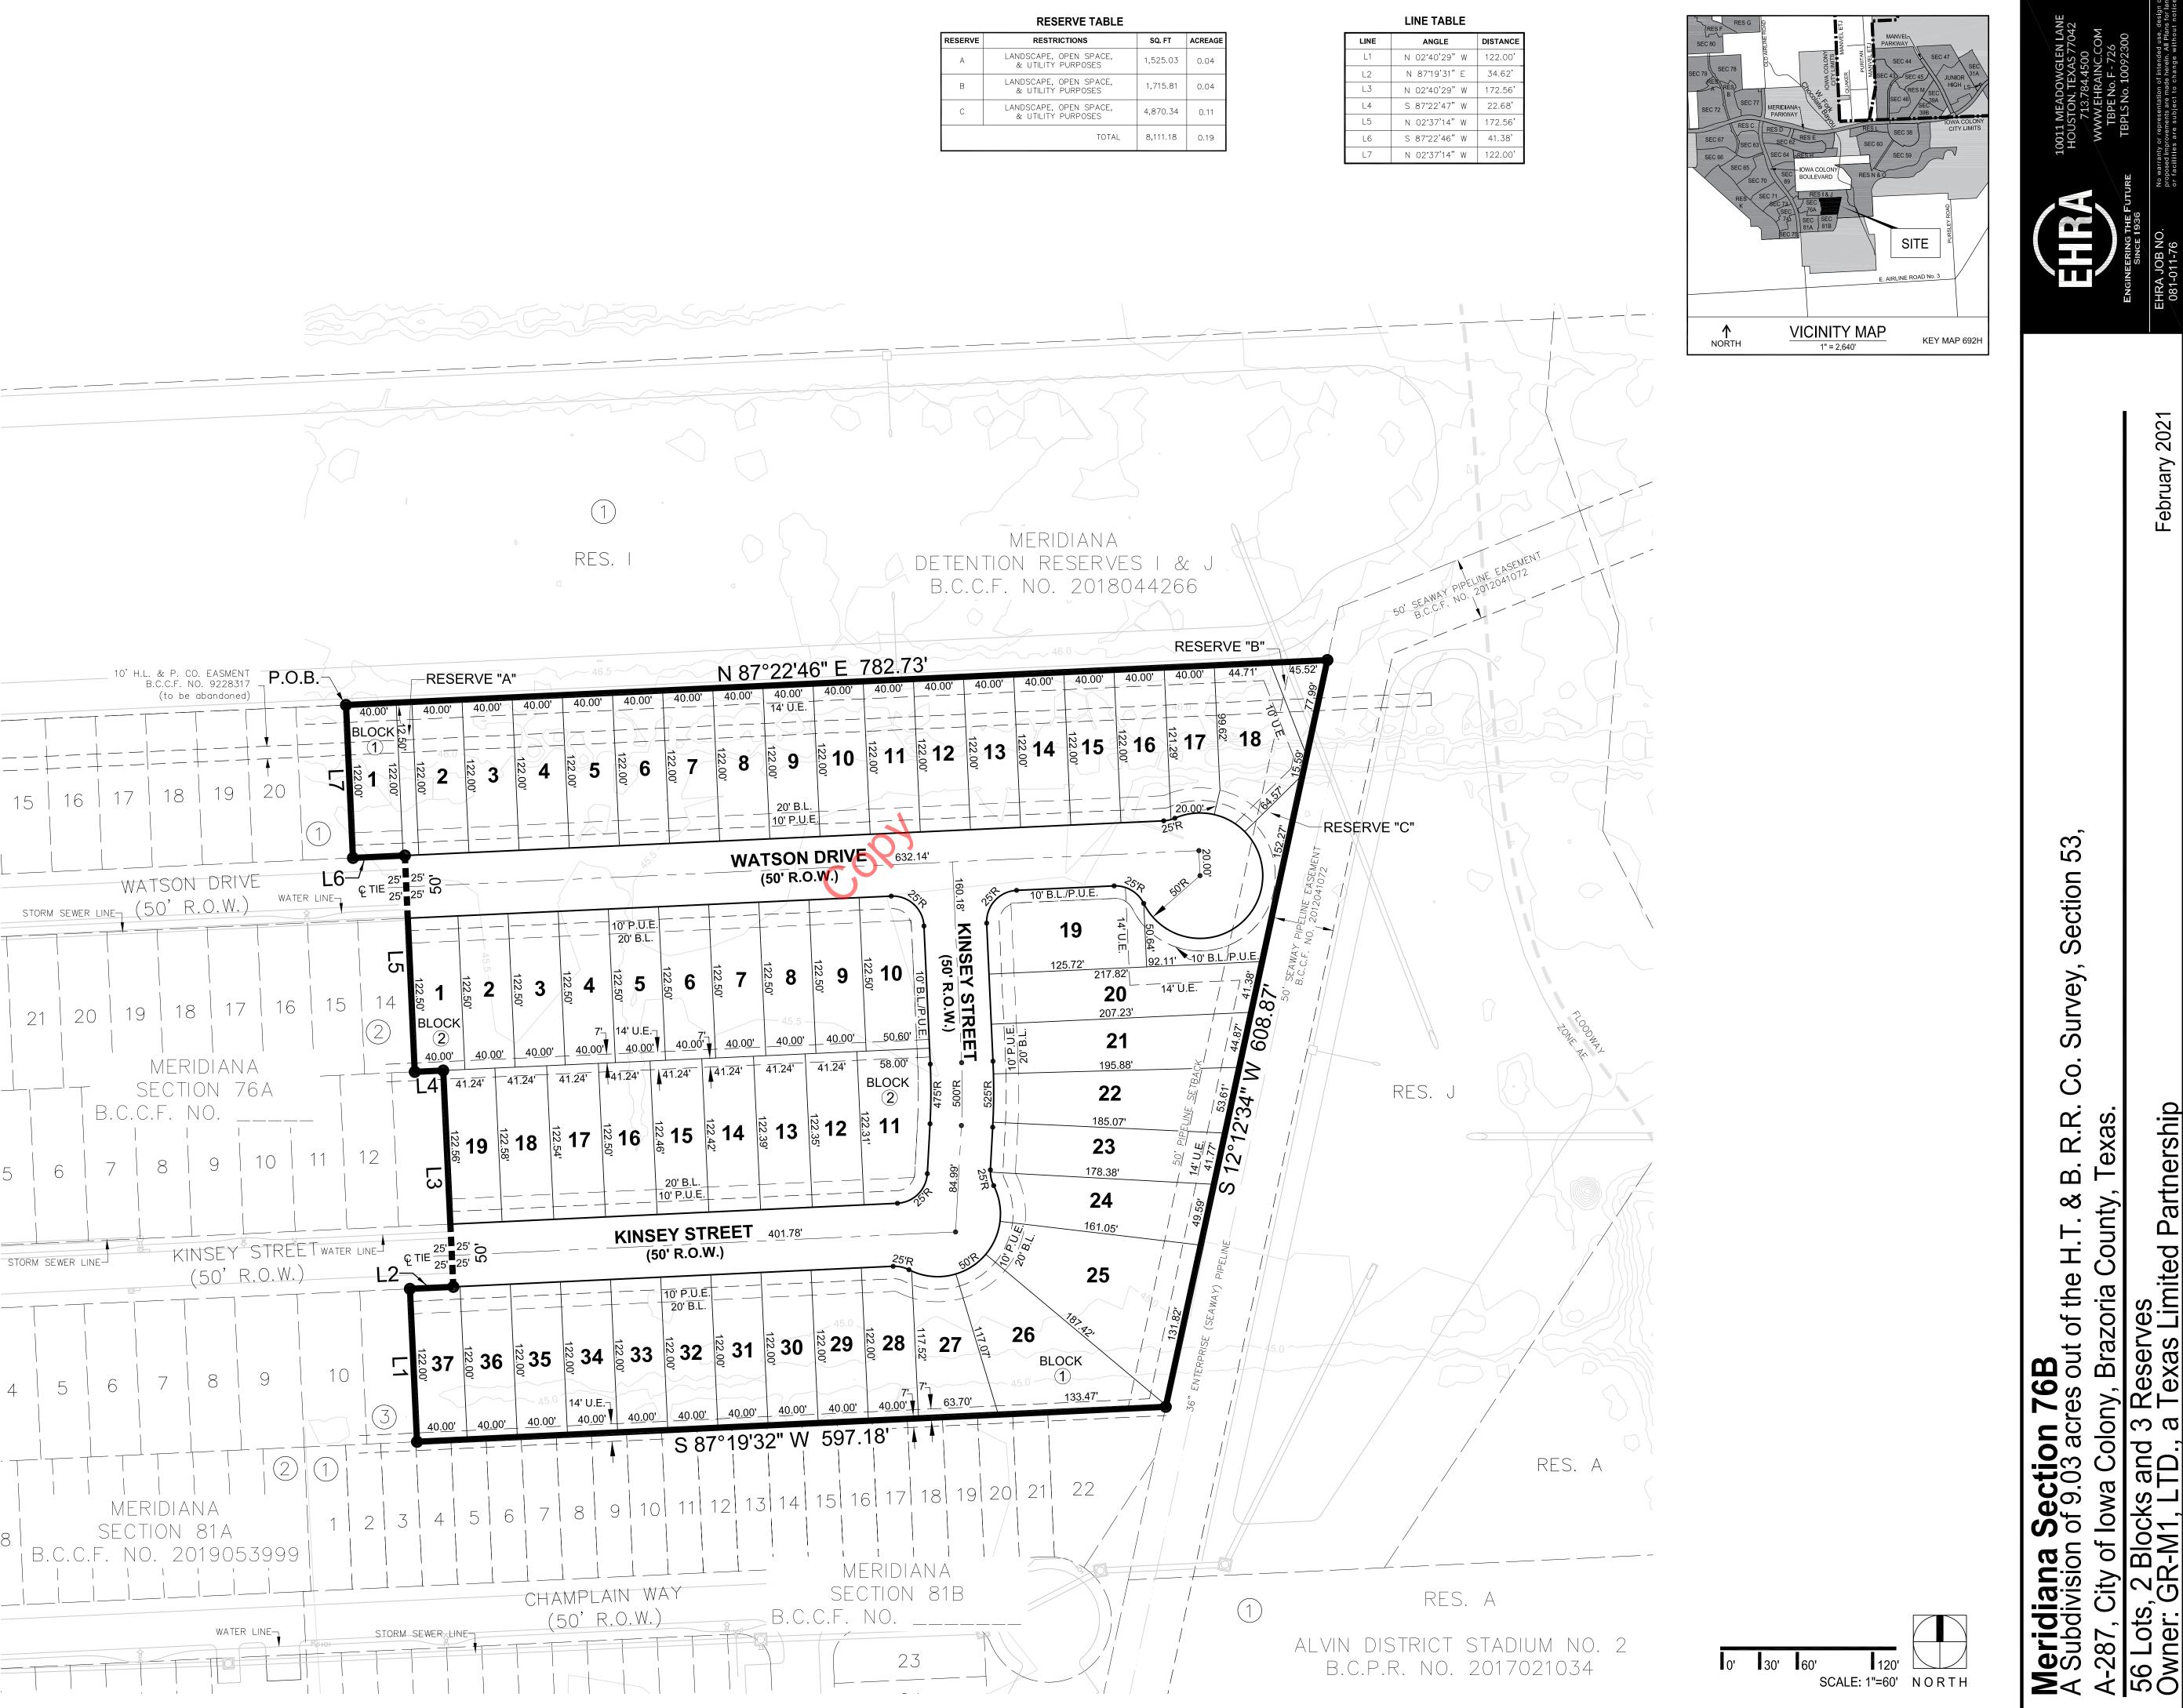

0' of the pipelines located inside of this plat boundary.
- 13. Drainage plans to be provided prior to final plat submittal.

OWNER CONTACT INFORMATION GR-M1, LTD., A TEXAS LIMITED PARTNERSHIP 1602 AVENUE D, STE. 100 KATY, TX 77493 832-916-2162

#### BENCHMARK(S):

NGS MONUMENT # E 306 DISK SET IN TOP OF CONCRETE MONUMENT, LOCATED 2.0 MILES WEST OF MANVEL, 2 MILES WEST ALONG THE GULF, COLORADO AND SANTA FE RAILWAY ROM THE STATION AT MANVEL, BRAZORIA COUNTY, 0.2 MILE WEST OF A SHELL-ROAD -1/2 FEET NORTHWEST OF MILE POLE 38, 39 FEET SOUTH OF THE SOUTH RAIL RTH OF THE CENTERLINE OF A DIRT ROAD, 6.7 FEET NORTH OF THE ROSSING. RIGHT-OF-WAY FENCE, 3 FEET WEST OF A WHITE WOODEN WITNESS POST AND SET IN THE TOP OF A CONCRETE POST ABOUT FLUSH WITH THE GROUND. ELEV.=52.00 (NAVD '88) 1991 ADJUSTMENT



| RESERVE | RESTRICTIONS                                 | SQ. FT   | ACREAGE |
|---------|----------------------------------------------|----------|---------|
| A       | LANDSCAPE, OPEN SPACE,<br>& UTILITY PURPOSES | 1,525.03 | 0.04    |
| В       | LANDSCAPE, OPEN SPACE,<br>& UTILITY PURPOSES | 1,715.81 | 0.04    |
| С       | LANDSCAPE, OPEN SPACE,<br>& UTILITY PURPOSES | 4,870.34 | 0.11    |
|         | TOTAL                                        | 8,111.18 | 0.19    |

| LINE |
|------|
| L1   |
| L2   |
| L3   |
| L4   |
| L5   |
| L6   |
| L7   |

APPROVED ADICO LLC 02232021

P://b1-16/Plat/PPLAT/Section 76B/Meridiana Section 76B\_PPlat rev.dwg Feb 23, 2021-3:31pm Edited by: BSweitzer

Tuesday, February 23, 2021

Carol Redd EHRA Inc. 10555 Westoffice Dr. Houston, TX 77042

Re: M