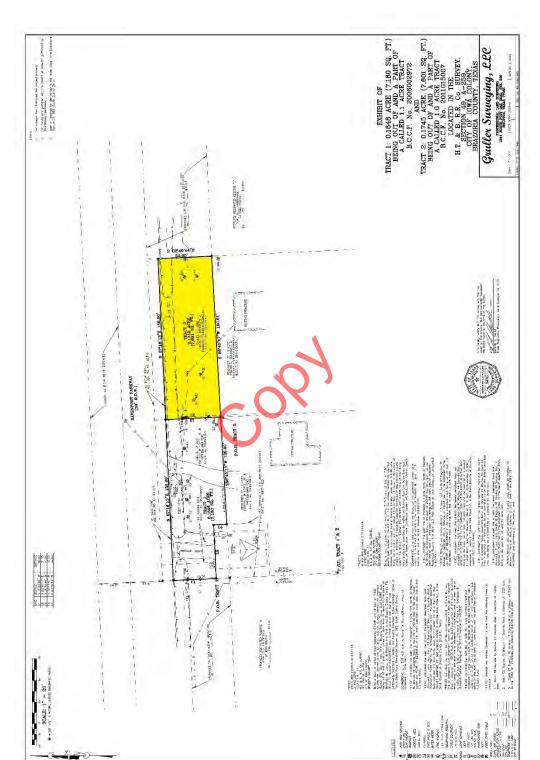

|                                                                       | 1                                                                                                                                                    |

School District:

Alvin ISD

# Floodplain:

| FEMA Flood Map - Ac    | quisition Tract |
|------------------------|-----------------|
| Flood Map No.:         | 48039C0120H     |
| Flood Map Date:        | 6/5/1989        |
| Flood Map Designation: | Zone X          |

Per the FEMA flood map, the Acquisition Tract is in Zone X, an area outside of the 500-year floodplain.

Topography: Generally level.

**<u>Conclusion</u>**: The subject Acquisition Tract is prime for right-of-way expansion use or adjoined to the 35,959 SF Remainder Tract.





SURVEY - ACQUISITION TRACT / TRACT 2

#### HIGHEST AND BEST USE - ACQUISITION TRACT

The "Highest and Best Use" is defined as:

The reasonably probable use of property, that results in the highest value. The four criteria that the highest and best use must meet are legal permissibility, physical possibility, financial feasibility, and maximum productivity. (The Dictionary of Real Estate Appraisal, Sixth Edition, 2015, page 109, Appraisal Institute).

**Highest and Best Use of Land or a Site As Though Vacant**: Among all reasonable, alternative uses, the use that yields the highest present land value, after payments are made for labor, capital, and coordination. The use of a property based on the assumption that the parcel of land is vacant or can be made vacant by demolishing any improve