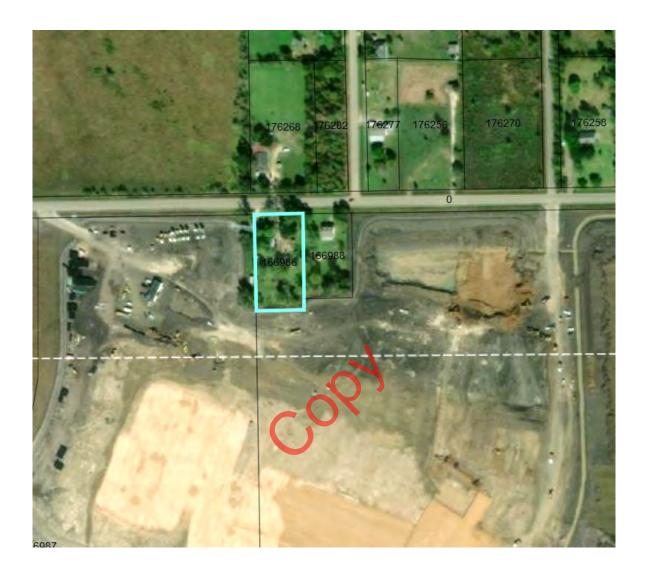

d direct access to the Texas Medical Center, via S.H. 288. Utilities are available to most developed subdivision properties in the area, and no zoning, restrictions or adverse conditions were observed that would represent a negative influence to the market area. With its convenient location and rapidly growing population, the subject market area appears to have an above-average growth outlook, as the employment base has maintained a relatively positive trend. The majority of development has been in the form of single-family residential and supportive commercial usage. The overall economic outlook of the market area is considered above-average, considering the market area's current growth economic conditions.



## MARKET AREA MAP



C7256-02



# AERIAL VIEW - PARENT TRACT - 1.1000 ACRES



## **BCAD PROPERTY INFORMATION**

https://propaccess.trucautomation.com/mapSearch/propertyPrint.html?ci...

Owner Identification #: 359955

Property Information: 2021

Property Identification #: 166986

Brazoria CAD Map Search

| Neme: LOPEZ BONFACIO JR & FORD PATRICIA ANN<br>Exemptions:<br>DBA: Null                                                                                                                            | Brazoria CAD Map Search<br>This product is for informational purposes only and may not have been prepared for<br>one submediate frequest inspection of the approximate relative location of<br>an on-the-ground survey, and represents only the approximate relative location of<br>property boundaries. The Brazonia County Appraisal Datrict expressly disclaims<br>any and al fa