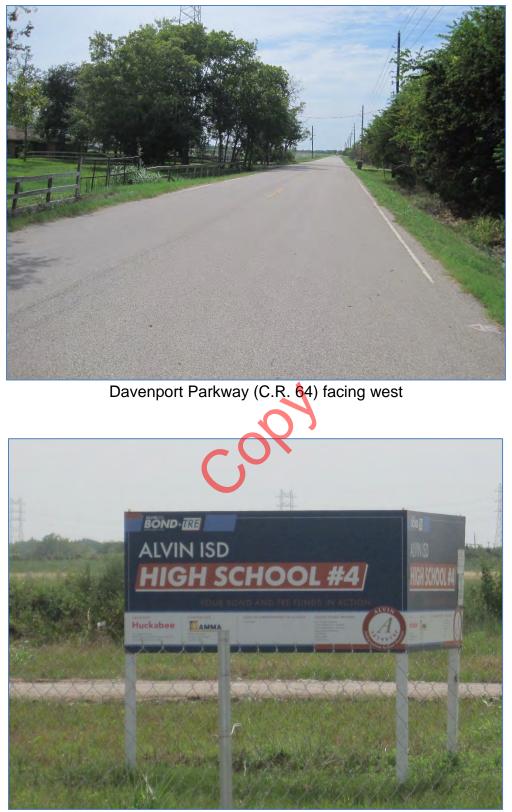

## <u>Fire Marshal</u>

Conducted fire sprinkler pipe size and fire damper size verification at the new high school. These were partial inspections.

No other information to report.

Thanks,

Albert Cantu

Albert Cantu, Fire Marshal/Building Official