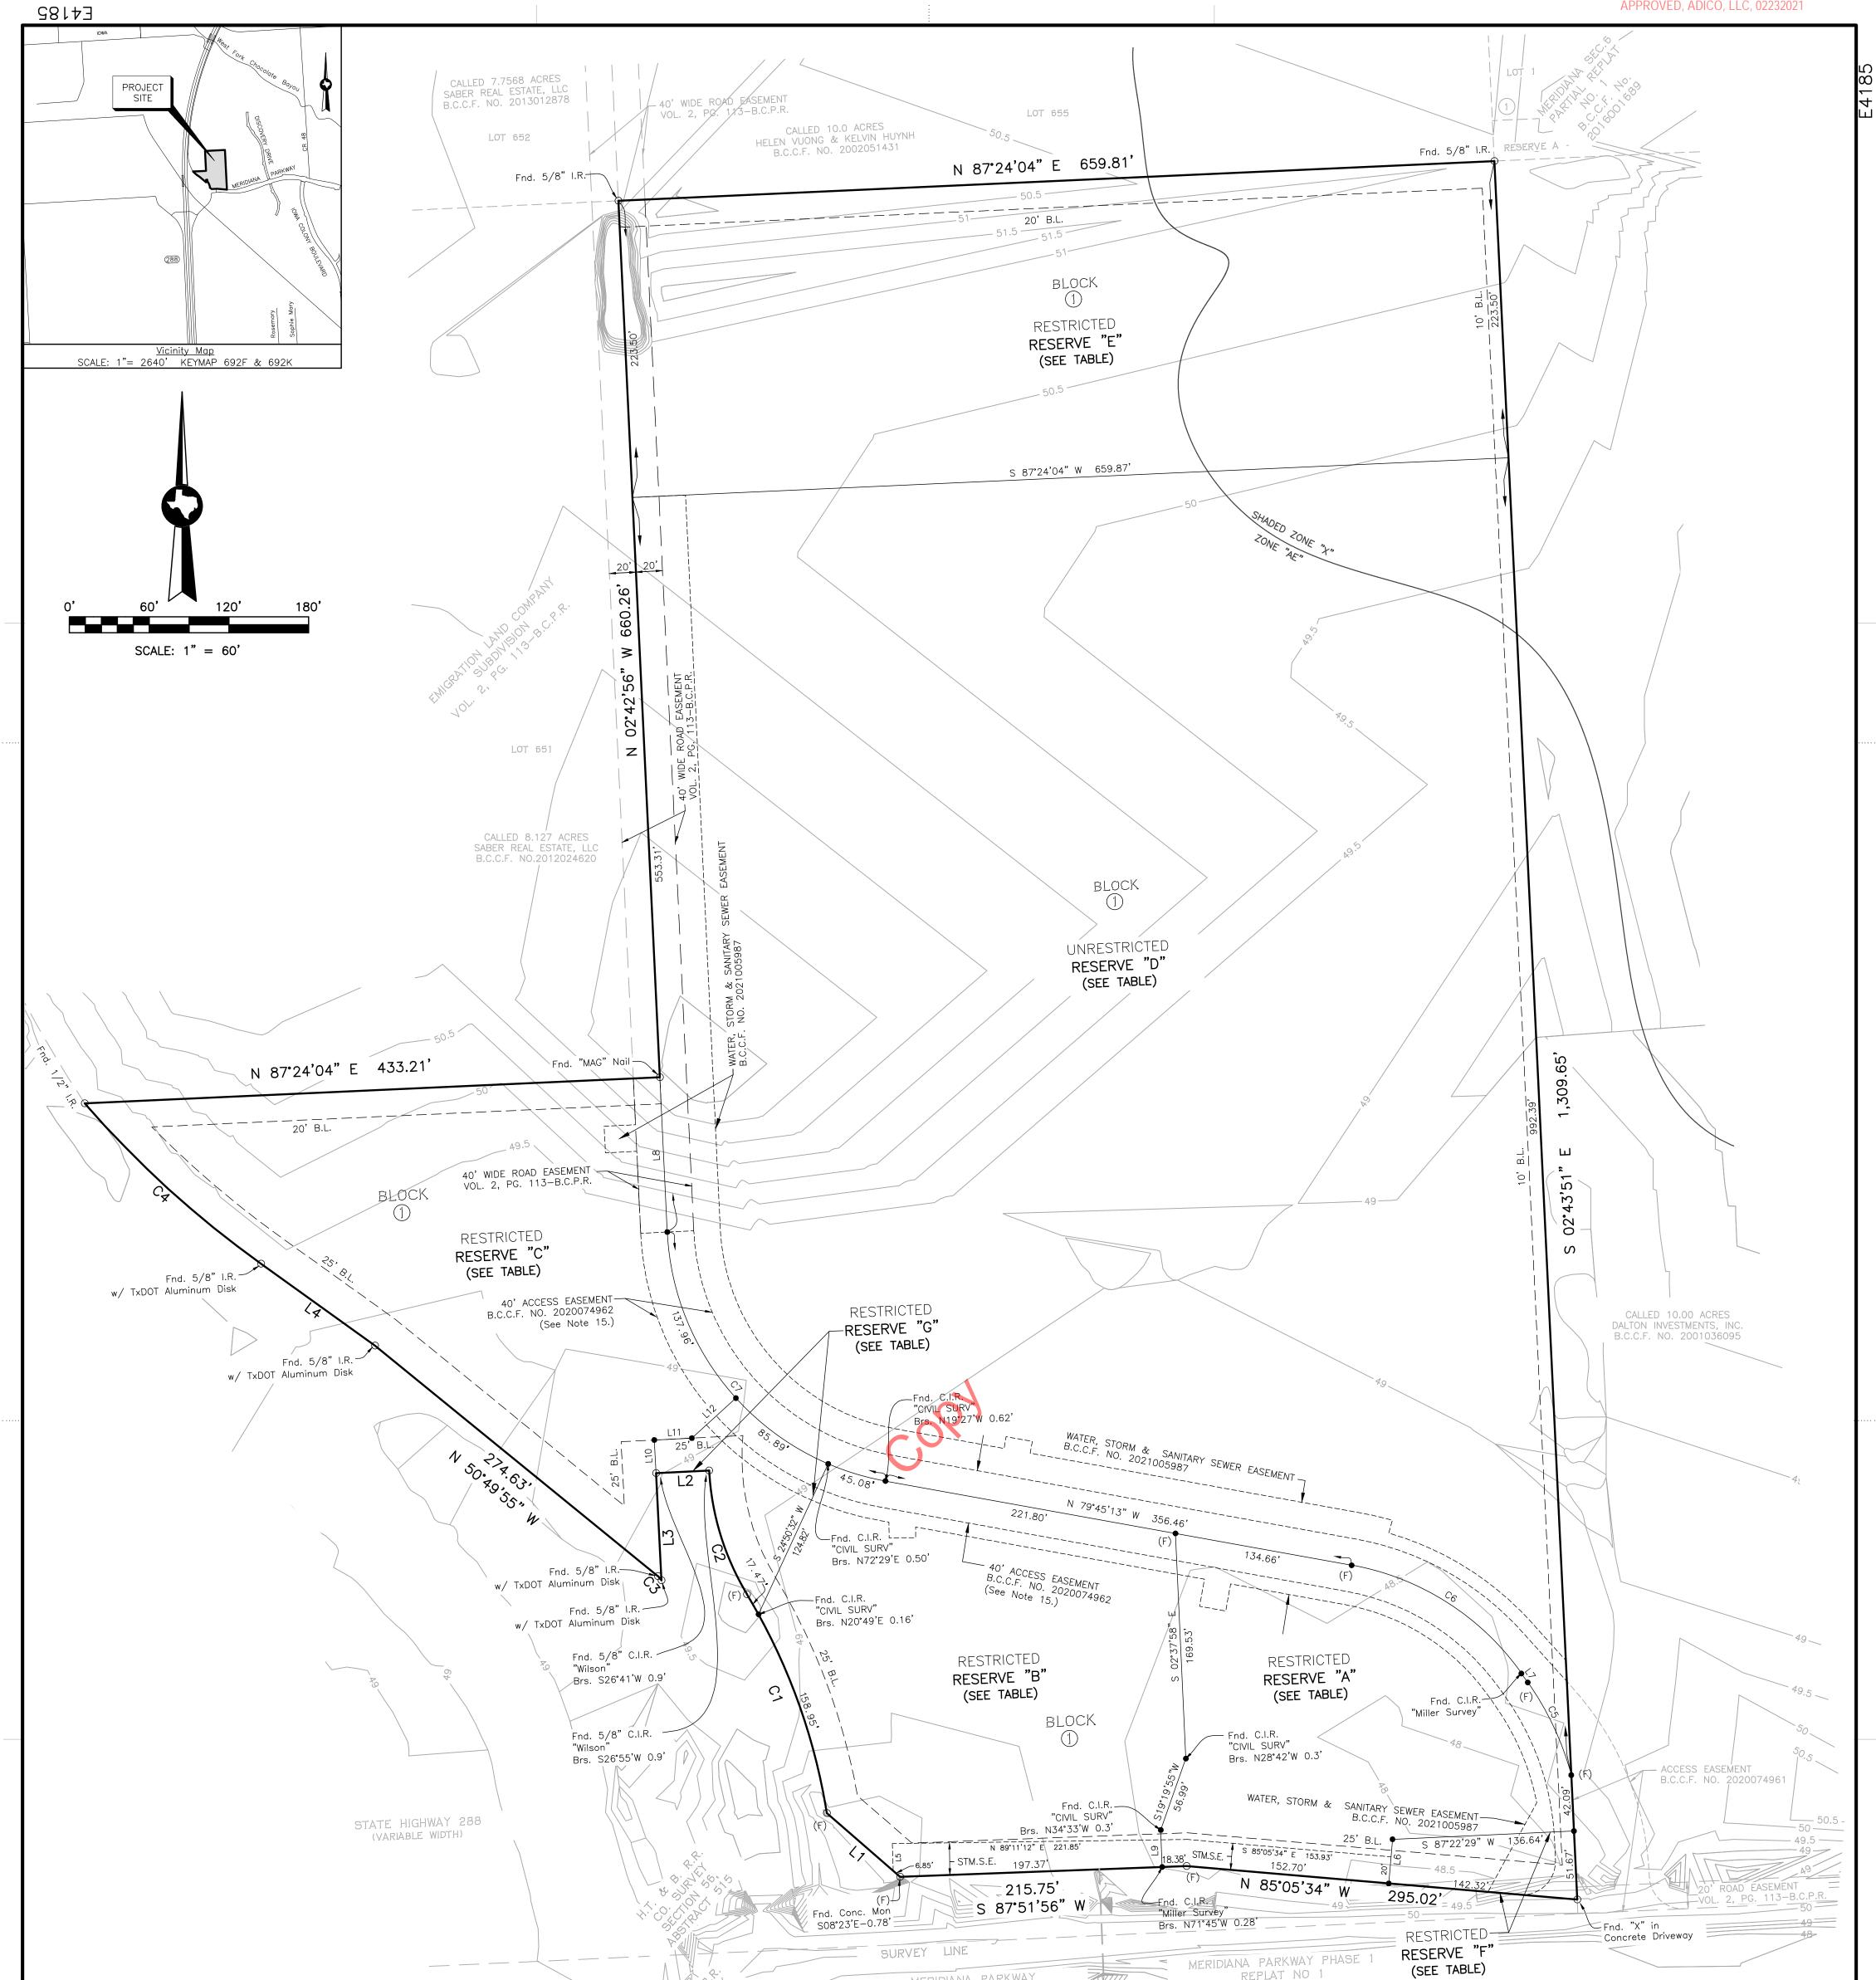

|                                               | FEBRUARY, 2021                                                                                                                                                                              |
|                                      |                                               | <b>ENGINEERING THE FUTURE</b><br><b>SINCE 1936</b><br><b>IDO11 MEADOWGLEN LN</b><br><b>HOUSTON, TEXAS 77042</b><br>713-784-4500<br>WWW.EHRAINC.COM<br>TBPE No. F-726<br>TBPELS No. 10092300 |
| 081-011-68                           |                                               | SHEET 1 of 2                                                                                                                                                                                |



APPROVED, ADICO, LLC, 02232021

#### **GENERAL NOTES:**

1. Bearing orientation is based on the Texas State Plane Coordinate System of 1983, South Central Zone, as determined by GPS measurements.

1

- 2. B.C.C.F. NO. indicates Brazoria County Clerk's File Number B.C.P.R. indicates Brazoria County Plat Records B.L. indicates Building Line Brs. indicates Bears C.I.R. indicates Capped Iron Rod Conc. Mon. indicates Concrete Monument Fnd. indicates Found I.R. indicates Iron Rod VOL. indicates Volume PG. indicates Page R.O.W. indicates Right of Way STM.S.E. indicates Storm Sewer Easement (F) indicates a found 5/8-inch Capped Iron Rod
  - "EHRA 713-784-4500"
- 3. The property subdivided in the foregoing plat lies within Brazoria County, the City of Iowa Colony, Brazoria County M.U.D. 55, and B