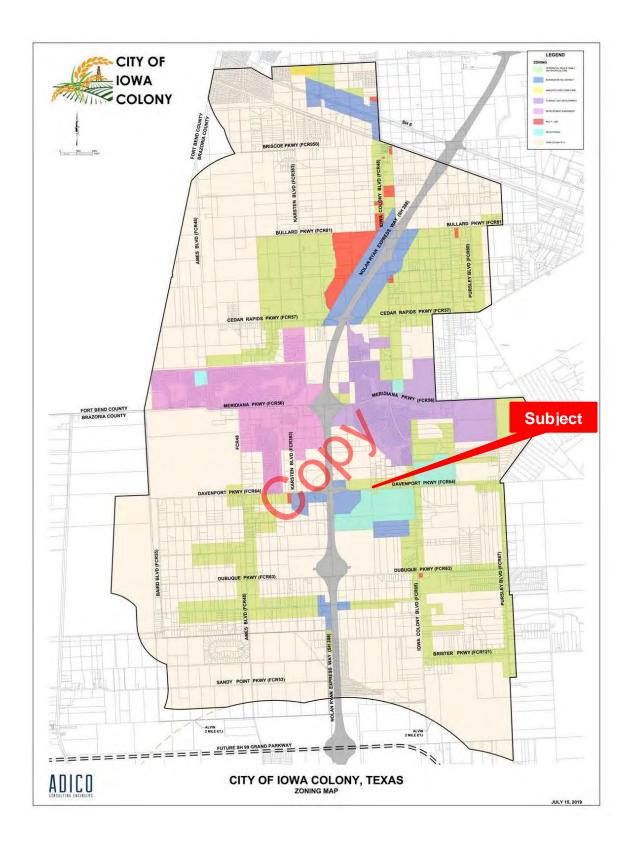

13 | \$70,100     | \$21,780    | 0            | 91,880    | \$0    | \$91,880  |
| 2012 | \$70,100     | \$21,780    | 0            | 91,880    | \$0    | \$91,880  |
| 2011 | \$71,110     | \$21,780    | 0            | 92,890    | \$0    | \$92,890  |
| 2010 | \$77,170     | \$21,780    | 0            | 98,950    | \$0    | \$98,950  |
| 2009 | \$81,330     | \$21,780    | 0            | 103,110   | \$0    | \$103,110 |
| 2008 | \$81,330     | \$21,780    | 0            | 103,110   | \$0    | \$103,110 |
| 2007 | \$83,770     | \$21,780    | 0            | 105,550   | \$0    | \$105,550 |

### Questions Please Call (979) 849-7792

Website version: 1.2.2.31

Database last updated on: 9/21/2020 8:43 PM

© N. Harris Computer Corporation

9/22/2020, 12:28 PM

82

2 of 2

# **ZONING MAP**







# HOUSTON REGIONAL DATA

# THE ECONOMY AT A GLANCE HOUSTON



A publication of the Greater Houston Partnership

# **Table of Contents**

| The Perennial Questions1            |  |
|-------------------------------------|--|
| Metro Houston Employment5           |  |
| Snapshot - Key Economic Indicators6 |  |

# THE PERENNIAL QUESTIONS

"How much of Houston's economy is tied to energy?"

That question gets asked every time the price of crude drops by more than a few dollars.

"Is Houston less dependent on energy than it was 10, 20 or 30 years ago?"

That gets asked by residents who lived through previous downturns and worry that Houston remains as vulnerable today as it was back then. This issue of *Glance* answers both questions.

# **Energy Defined**

Before answering either question,