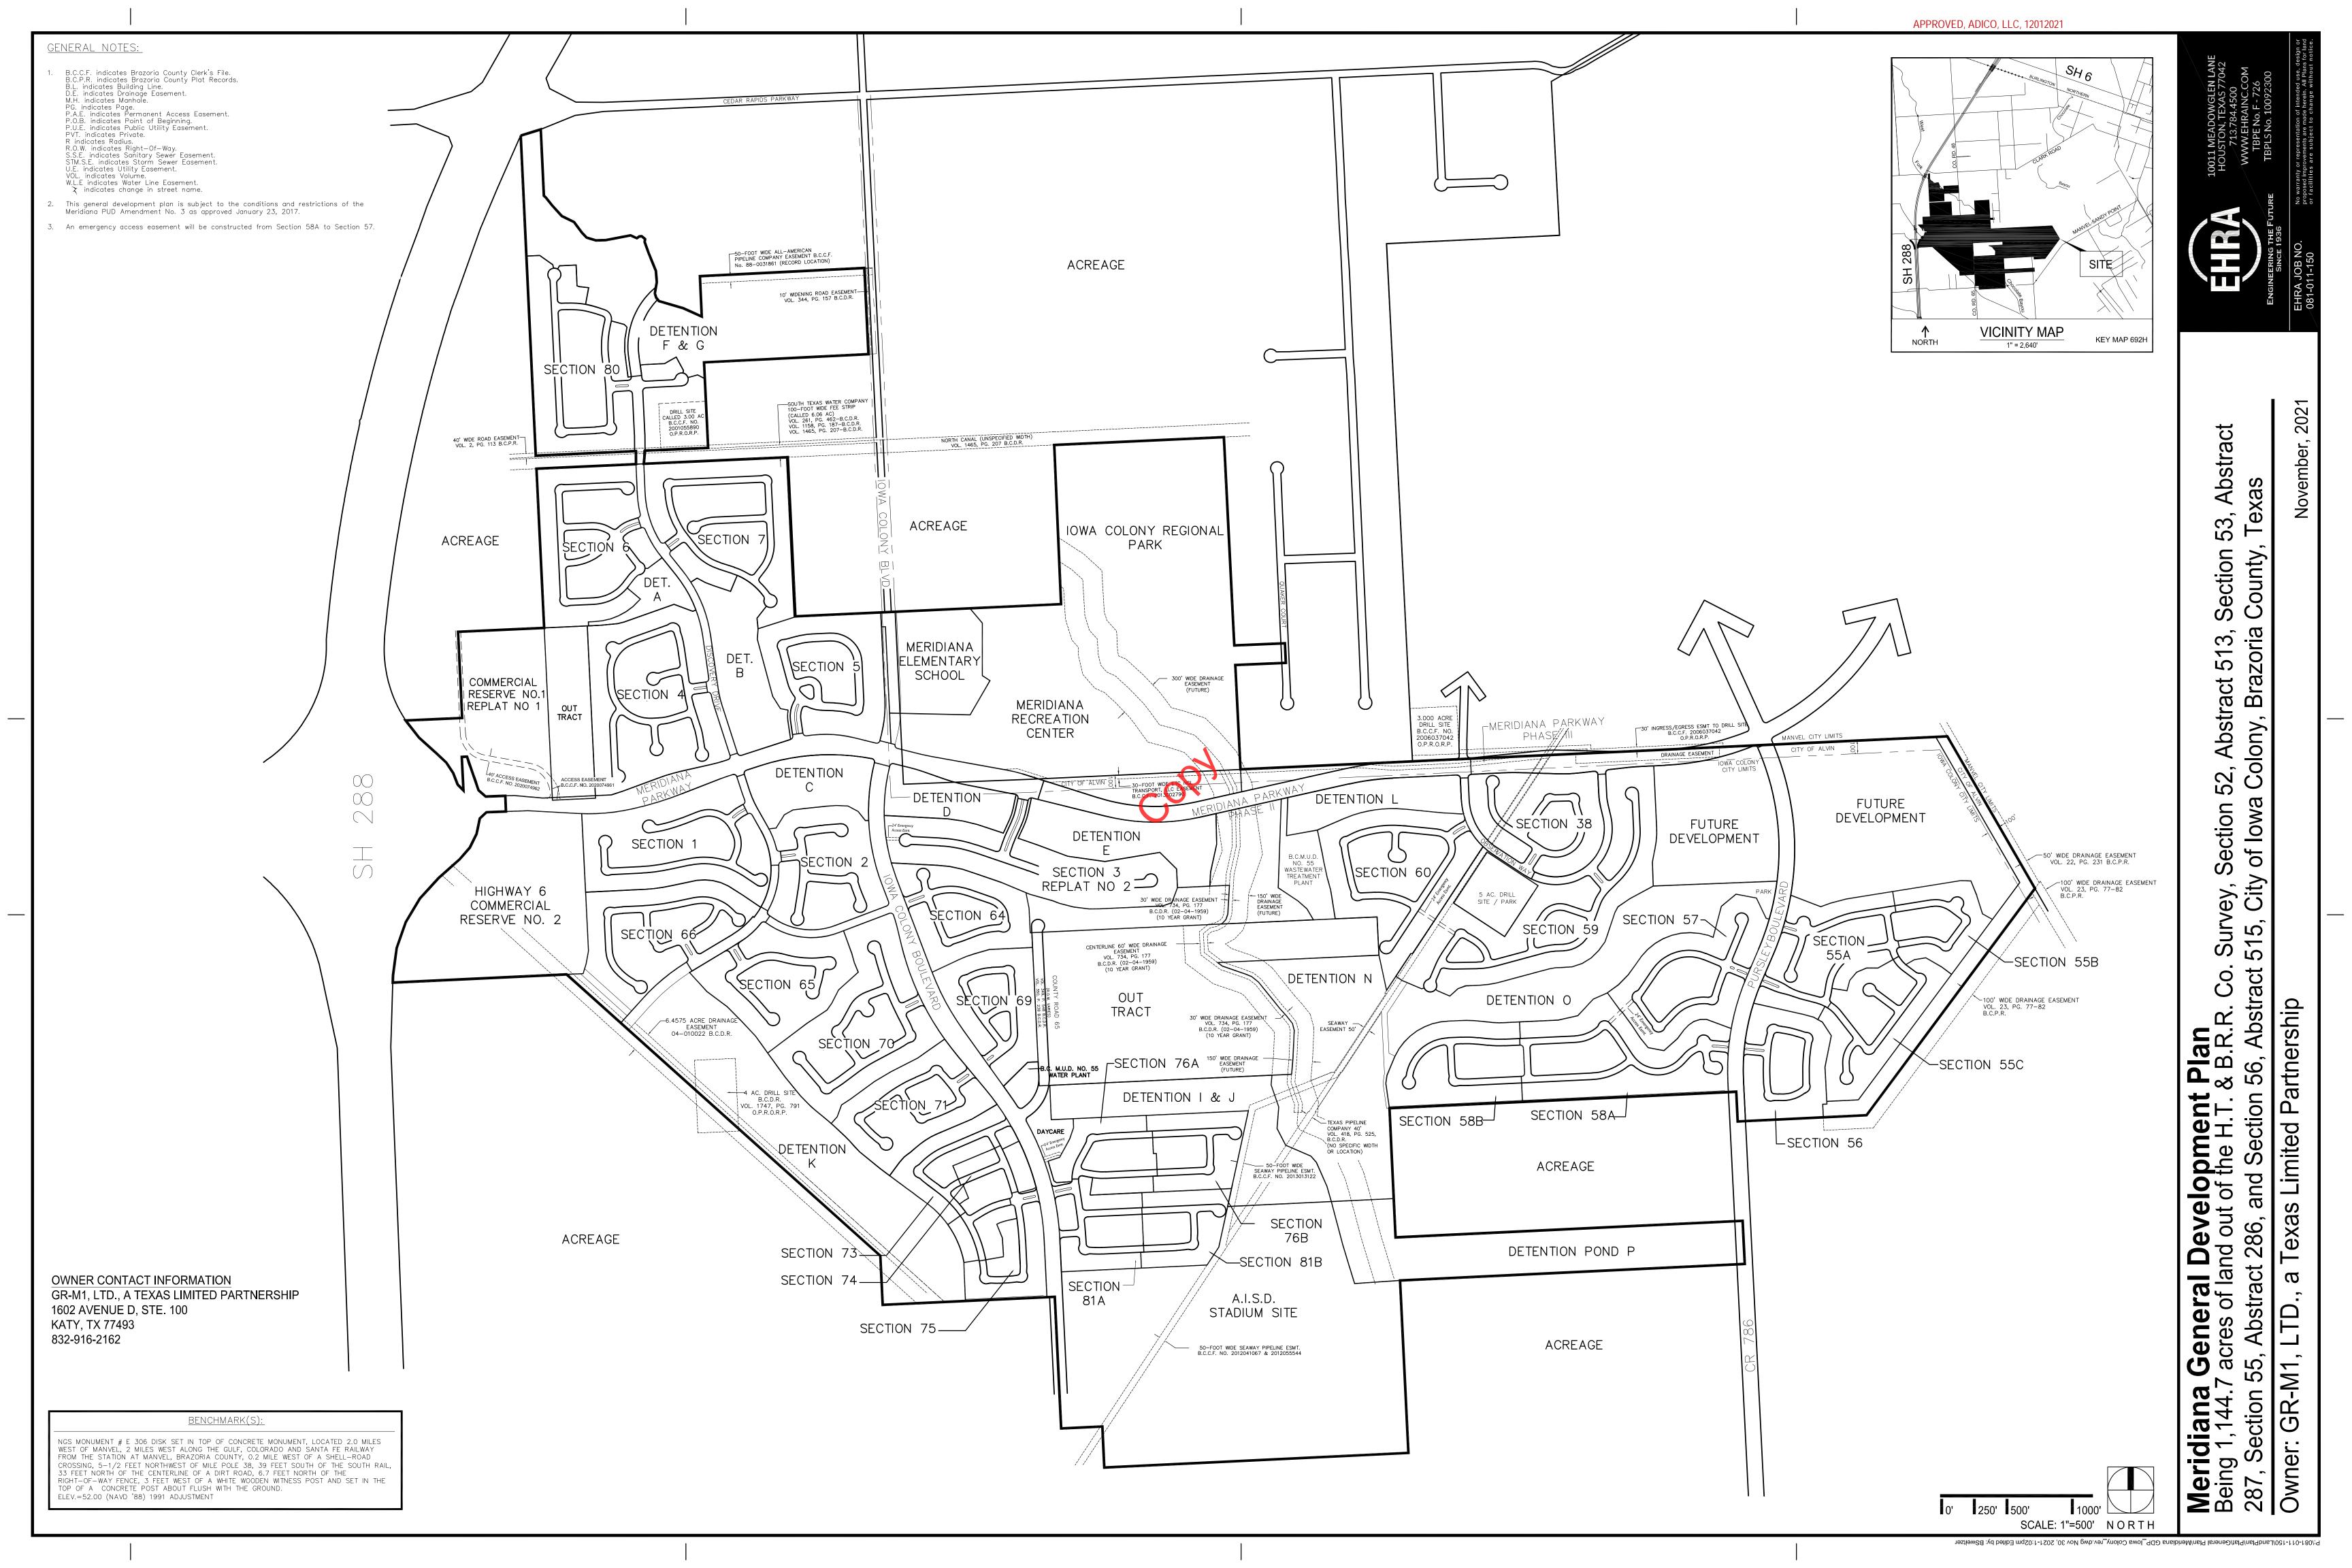

Mr. Sweitzer;

On behalf of the City of Iowa Colony, Adico, LLC has reviewed the second submittal of the Meridiana General Development Plan, received on or about November 30, 2021. The review of the plat is based on the City of Iowa Colony Subdivision Ordinance No. 2019-09 dated August 2002, and as amended.

Based upon on our review, we have no objections to the general plan as submitted on November 30, 2021. Please provide ten (10) prints to Kayleen Rosser, City Secretary, by no later than Thursday, December 2, 2021, for consideration at the December 7, 2021, Planning and Zoning meeting.

Should you have any questions, please do not hesitate to call our office.

Sincerely, Adico, LLC

Dinh V Ho P F

TBPE Firm No. 16423

Cc: Kayleen Rosser, COIC Robert Hemminger, COIC

File: 16007-2-219





Wednesday, December 1, 2021

Brad Sweitzer EHRA Inc. 10555 Westoffice Dr. Houston, TX 77042

Re: Meridiana Section 56 Preliminary Plat

Letter of Recommendation to Approve City of Iowa Colony Project No. 305 Adico, LLC Project No. 16007-2-220

Dear Mr. Sweitzer;

On behalf of the City of Iowa Colony, Adico, LLC has reviewed the submittal of Meridiana Section 56 preliminary plat, received on or about November 8, 2021. The review of the plat is based on the City of Iowa Colony Subdivision Ordinance No. 2019-09 dated August 2002, and as amended.

Based upon on our review, we have no objections to the plat as submitted on November 8, 2021. The approval is contingent on approval of the Meridiana General Development Plan (November 2021 submittal) at the December 7, 2021, Planning and Zoning